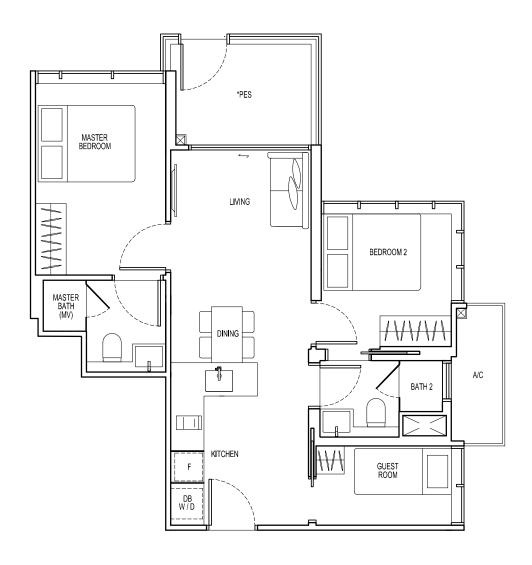

#### TYPE EI-G

82 sqm

Block 17 #01-08

Block 19 #01-17

Block 17 #02-08 to #05-08 Block 19 #02-17 to #05-17