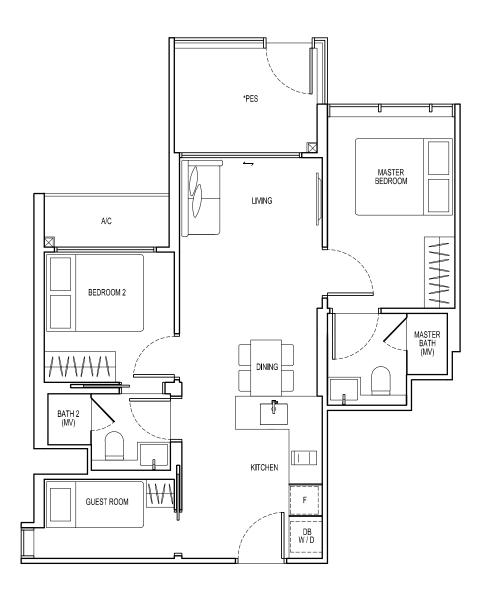

## TYPE E2-G

83 sqm

Block 23 #01-30

#### TYPE E2

83 sqm

Block I5 #02-04 to #05-04

#02-05 to #05-05 (Mirror)

Block 23 #02-30 to #05-30

Block 25 #02-36 to #05-36

#02-37 to #05-37 (Mirror)

All floor areas indicated are inclusive of AC Ledge and PES/Balcony. All floor areas are estimates only and subject to final survey. All floor plans are subject to changes are may be required or approved by the relevant authorities. \*The PES/balcony shall not be enclosed. Only approved PES/balcony screens are to be used. For an illustration of the approved PES/balcony screen, please refer to page 45 of this Brochure.