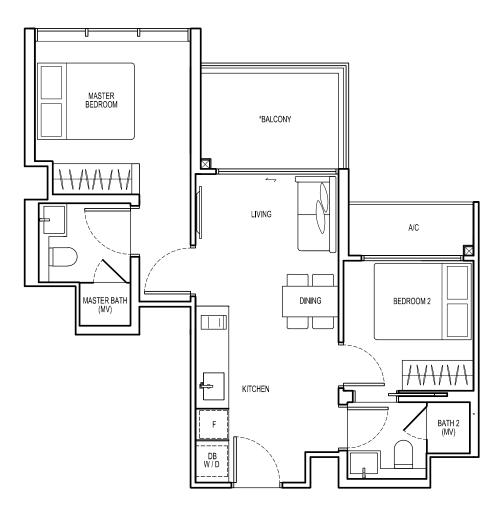

TYPE Cla-G

62 sqm

Block 17 #01-10

2-bedroom + guest

TYPE CI

64 sqm

Block 17 #02-10 to #05-10

\*BALCONY LIVING BEDROOM 2 MASTER BATH (MV) KITCHEN

All floor areas indicated are inclusive of AC Ledge and PES/Balcony. All floor areas are estimates only and subject to final survey. All floor plans are subject to changes are may be required or approved by the relevant authorities. \*The PES/balcony shall not be enclosed. Only approved PES/balcony screens are to be used. For an illustration of the approved PES/balcony screen, please refer to page 45 of this Brochure.

14

All floor areas indicated are inclusive of AC Ledge and PES/Balcony. All floor areas are estimates only and subject to final survey. All floor plans

are subject to changes are may be required or approved by the relevant authorities. \*The PES/balcony shall not be enclosed. Only approved

PES/balcony screens are to be used. For an illustration of the approved PES/balcony screen, please refer to page 45 of this Brochure.

TYPE C2-G

64 sqm

Block 23 #01-27

TYPE C2

64 sqm

Block 23 #02-27 to #05-27