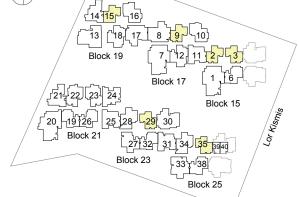

## unit distribution

| 15 Lorong Kismis |                      |                |                   |           |           |                       |
|------------------|----------------------|----------------|-------------------|-----------|-----------|-----------------------|
|                  | 1                    | 2              | 3                 | 4         | 5         | 6                     |
| LEVEL 5          | <b>GI</b>            | <b>B2</b>      | <b>B2</b>         | <b>E2</b> | <b>E2</b> | <b>BI</b>             |
|                  | 118 sqm              | 56 sqm         | 56 sqm            | 83 sqm    | 83 sqm    | 55 sqm                |
| LEVEL 4          | <b>GI</b>            | <b>B2</b>      | <b>B2</b>         | <b>E2</b> | <b>E2</b> | BI                    |
|                  | 118 sqm              | 56 sqm         | 56 sqm            | 83 sqm    | 83 sqm    | 55 sqm                |
| LEVEL 3          | <b>GI</b>            | <b>B2</b>      | <b>B2</b>         | <b>E2</b> | <b>E2</b> | BI                    |
|                  | 118 sqm              | 56 sqm         | 56 sqm            | 83 sqm    | 83 sqm    | 55 sqm                |
| LEVEL 2          | <b>GI</b>            | <b>B2</b>      | <b>B2</b>         | <b>E2</b> | <b>E2</b> | <b>BI</b>             |
|                  | 118 sqm              | 56 sqm         | 56 sqm            | 83 sqm    | 83 sqm    | 55 sqm                |
| LEVEL I          | <b>GI</b><br>118 sqm | AI-G<br>48 sqm | A I - G<br>48 sqm |           |           | <b>BI-G</b><br>55 sqm |

| 17 Lorong Kismis |        |           |        |             |             |  |
|------------------|--------|-----------|--------|-------------|-------------|--|
| 7                | 8      | 9         | 10     | П           | 12          |  |
| <b>GI</b>        | EI     | <b>B2</b> | CI     | <b>C3</b>   | <b>C6</b>   |  |
| 118 sqm          | 82 sqm | 56 sqm    | 64 sqm | 65 sqm      | 65 sqm      |  |
| <b>GI</b>        | EI     | <b>B2</b> | CI     | <b>C3</b>   | <b>C6</b>   |  |
| 118 sqm          | 82 sqm | 56 sqm    | 64 sqm | 65 sqm      | 65 sqm      |  |
| <b>GI</b>        | EI     | <b>B2</b> | CI     | <b>C3</b>   | <b>C6</b>   |  |
| 118 sqm          | 82 sqm | 56 sqm    | 64 sqm | 65 sqm      | 65 sqm      |  |
| <b>GI</b>        | EI     | <b>B2</b> | CI     | <b>C3</b>   | <b>C6</b>   |  |
| 118 sqm          | 82 sqm | 56 sqm    | 64 sqm | 65 sqm      | 65 sqm      |  |
| <b>GI-G</b>      | EI-G   | AI-G      | Cla-G  | <b>C3-G</b> | <b>C6-G</b> |  |
| 118 sqm          | 82 sqm | 48 sqm    | 62 sqm | 65 sqm      | 65 sqm      |  |

|         | 19 Lorong Kismis |             |           |              |        |             |  |
|---------|------------------|-------------|-----------|--------------|--------|-------------|--|
|         | 13               | 14          | 15        | 16           | 17     | 18          |  |
| LEVEL 5 | <b>G3</b>        | <b>C7</b>   | <b>B2</b> | <b>C5</b>    | EI     | <b>C6</b>   |  |
|         | 119 sqm          | 65 sqm      | 56 sqm    | 65 sqm       | 82 sqm | 65 sqm      |  |
| LEVEL 4 | <b>G3</b>        | <b>C7</b>   | <b>B2</b> | <b>C5</b>    | EI     | <b>C6</b>   |  |
|         | 119 sqm          | 65 sqm      | 56 sqm    | 65 sqm       | 82 sqm | 65 sqm      |  |
| LEVEL 3 | <b>G3</b>        | <b>C7</b>   | <b>B2</b> | <b>C5</b>    | EI     | <b>C6</b>   |  |
|         | 119 sqm          | 65 sqm      | 56 sqm    | 65 sqm       | 82 sqm | 65 sqm      |  |
| LEVEL 2 | <b>G3</b>        | <b>C7</b>   | <b>B2</b> | <b>C5</b>    | EI     | <b>C6</b>   |  |
|         | 119 sqm          | 65 sqm      | 56 sqm    | 65 sqm       | 82 sqm | 65 sqm      |  |
| LEVEL I | FI-G             | <b>C7-G</b> | AI-G      | <b>C5a-G</b> | EI-G   | <b>C6-G</b> |  |
|         | 94 spm           | 65 sqm      | 48 sqm    | 64 sqm       | 82 sqm | 65 sqm      |  |

| 21 Lorong Kismis |                        |                       |                 |                        |                       |                    |           |
|------------------|------------------------|-----------------------|-----------------|------------------------|-----------------------|--------------------|-----------|
| 19               | 20                     | 21                    | 22              | 23                     | 24                    | 25                 | 26        |
| <b>BI</b>        | <b>G2</b>              | <b>C7</b>             | <b>C4</b>       | <b>C4</b>              | <b>C9</b>             | <b>C3</b>          | <b>BI</b> |
| 55 sqm           | 119 sqm                | 65 sqm                | 65 sqm          | 65 sqm                 | 66 sqm                | 65 sqm             | 55 sqm    |
| BI               | <b>G2</b>              | <b>C7</b>             | <b>C4</b>       | <b>C4</b>              | <b>C9</b>             | <b>C3</b>          | BI        |
| 55 sqm           | 119 sqm                | 65 sqm                | 65 sqm          | 65 sqm                 | 66 sqm                | 65 sqm             | 55 sqm    |
| BI               | <b>G2</b>              | <b>C7</b>             | <b>C4</b>       | <b>C4</b>              | <b>C9</b>             | <b>C3</b>          | BI        |
| 55 sqm           | 119 sqm                | 65 sqm                | 65 sqm          | 65 sqm                 | 66 sqm                | 65 sqm             | 55 sqm    |
| BI               | <b>G2</b>              | <b>C7</b>             | <b>C4</b>       | <b>C4</b>              | <b>C9</b>             | <b>C3</b>          | BI        |
| 55 sqm           | 119 sqm                | 65 sqm                | 65 sqm          | 65 sqm                 | 66 sqm                | 65 sqm             | 55 sqm    |
| BI-G<br>55 sqm   | <b>G2-G</b><br>120 sqm | <b>C7-G</b><br>65 sqm | C4a-G<br>64 sqm | <b>C4a-G</b><br>64 sqm | <b>C9-G</b><br>66 sqm | <b>C3-G</b> 65 sqm |           |

| 25 LORONG KISMIS |                                                       |                                            |                                              |                                                              |                              |                                            |  |
|------------------|-------------------------------------------------------|--------------------------------------------|----------------------------------------------|--------------------------------------------------------------|------------------------------|--------------------------------------------|--|
|                  | 33                                                    | 34                                         | 35                                           | 36                                                           | 37                           | 38                                         |  |
|                  | <b>D I</b>                                            | <b>C8</b>                                  | <b>B2</b>                                    | <b>E2</b>                                                    | <b>E2</b>                    | BI                                         |  |
|                  | 75 sqm                                                | 66 sqm                                     | 56 sqm                                       | 83 sqm                                                       | 83 sqm                       | 55 sqm                                     |  |
|                  | <b>DI</b>                                             | <b>C8</b>                                  | <b>B2</b>                                    | <b>E2</b>                                                    | <b>E2</b>                    | <b>BI</b>                                  |  |
|                  | 75 sqm                                                | 66 sqm                                     | 56 sqm                                       | 83 sqm                                                       | 83 sqm                       | 55 sqm                                     |  |
|                  | <b>D I</b>                                            | <b>C8</b>                                  | <b>B2</b>                                    | <b>E2</b>                                                    | <b>E2</b>                    | BI                                         |  |
|                  | 75 sqm                                                | 66 sqm                                     | 56 sqm                                       | 83 sqm                                                       | 83 sqm                       | 55 sqm                                     |  |
|                  | <b>D I</b>                                            | <b>C8</b>                                  | <b>B2</b>                                    | <b>E2</b>                                                    | <b>E2</b>                    | BI                                         |  |
|                  | 75 sqm                                                | 66 sqm                                     | 56 sqm                                       | 83 sqm                                                       | 83 sqm                       | 55 sqm                                     |  |
|                  | <b>DI-G</b><br>75 sqm                                 | <b>C8a-G</b><br>64 sqm                     | AI-G<br>48 sqm                               | SHOP I<br>17 sqm                                             |                              | <b>BI-G</b> 55 sqm                         |  |
|                  | DI 75 sqm  DI 75 sqm  DI 75 sqm  DI 75 sqm  DI 75 sqm | C8 66 sqm  C8 66 sqm  C8 66 sqm  C8 66 sqm | B2<br>56 sqm<br>B2<br>56 sqm<br>B2<br>56 sqm | E2<br>83 sqm  E2<br>83 sqm  E2<br>83 sqm  SHOP1 SHOP2 I8 sam | E2<br>83 sqm<br>E2<br>83 sqm | BI 55 sqm  BI 55 sqm  BI 55 sqm  BI 65 sqm |  |