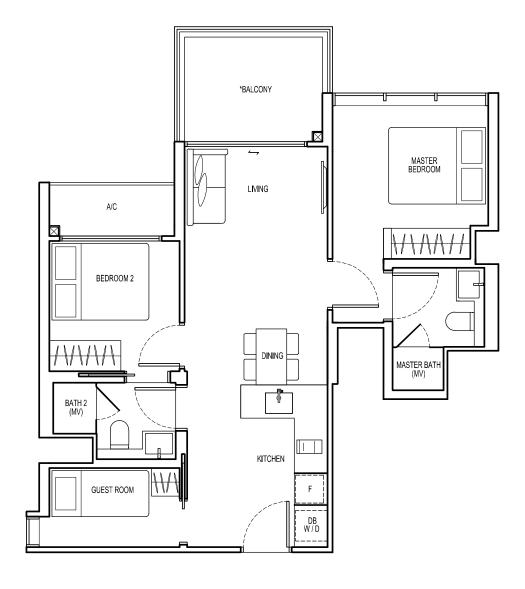

# KITCHEN MASTER BATH DINING BEDROOM 2 LIVING MASTER BEDROOM \*BALCONY All floor areas indicated are inclusive of AC Ledge and PES/Balcony. All floor areas are estimates only and subject to final survey. All floor plans are subject to changes are may be required or approved by the relevant authorities. \*The PES/balcony shall not be enclosed. Only approved PES/balcony screens are to be used. For an illustration of the approved PES/balcony screen, please refer to page 45 of this Brochure.