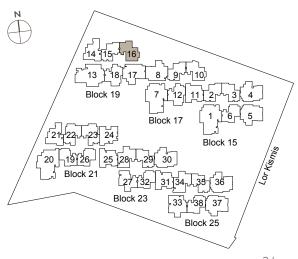

## unit distribution

| 15 Lorong Kismis |                      |                |                   |           |           |                       |
|------------------|----------------------|----------------|-------------------|-----------|-----------|-----------------------|
|                  | 1                    | 2              | 3                 | 4         | 5         | 6                     |
| LEVEL 5          | <b>GI</b>            | <b>B2</b>      | <b>B2</b>         | <b>E2</b> | <b>E2</b> | <b>BI</b>             |
|                  | 118 sqm              | 56 sqm         | 56 sqm            | 83 sqm    | 83 sqm    | 55 sqm                |
| LEVEL 4          | <b>GI</b>            | <b>B2</b>      | <b>B2</b>         | <b>E2</b> | <b>E2</b> | BI                    |
|                  | 118 sqm              | 56 sqm         | 56 sqm            | 83 sqm    | 83 sqm    | 55 sqm                |
| LEVEL 3          | <b>GI</b>            | <b>B2</b>      | <b>B2</b>         | <b>E2</b> | <b>E2</b> | BI                    |
|                  | 118 sqm              | 56 sqm         | 56 sqm            | 83 sqm    | 83 sqm    | 55 sqm                |
| LEVEL 2          | <b>GI</b>            | <b>B2</b>      | <b>B2</b>         | <b>E2</b> | <b>E2</b> | <b>BI</b>             |
|                  | 118 sqm              | 56 sqm         | 56 sqm            | 83 sqm    | 83 sqm    | 55 sqm                |
| LEVEL I          | <b>GI</b><br>118 sqm | AI-G<br>48 sqm | A I - G<br>48 sqm |           |           | <b>BI-G</b><br>55 sqm |

| 17 Lorong Kismis |        |           |        |             |             |  |
|------------------|--------|-----------|--------|-------------|-------------|--|
| 7                | 8      | 9         | 10     | П           | 12          |  |
| <b>GI</b>        | EI     | <b>B2</b> | CI     | <b>C3</b>   | <b>C6</b>   |  |
| 118 sqm          | 82 sqm | 56 sqm    | 64 sqm | 65 sqm      | 65 sqm      |  |
| <b>GI</b>        | EI     | <b>B2</b> | CI     | <b>C3</b>   | <b>C6</b>   |  |
| 118 sqm          | 82 sqm | 56 sqm    | 64 sqm | 65 sqm      | 65 sqm      |  |
| <b>GI</b>        | EI     | <b>B2</b> | CI     | <b>C3</b>   | <b>C6</b>   |  |
| 118 sqm          | 82 sqm | 56 sqm    | 64 sqm | 65 sqm      | 65 sqm      |  |
| <b>GI</b>        | EI     | <b>B2</b> | CI     | <b>C3</b>   | <b>C6</b>   |  |
| 118 sqm          | 82 sqm | 56 sqm    | 64 sqm | 65 sqm      | 65 sqm      |  |
| <b>GI-G</b>      | EI-G   | AI-G      | Cla-G  | <b>C3-G</b> | <b>C6-G</b> |  |
| 118 sqm          | 82 sqm | 48 sqm    | 62 sqm | 65 sqm      | 65 sqm      |  |

|         | 19 Lorong Kismis |             |           |              |        |             |  |
|---------|------------------|-------------|-----------|--------------|--------|-------------|--|
|         | 13               | 14          | 15        | 16           | 17     | 18          |  |
| LEVEL 5 | <b>G3</b>        | <b>C7</b>   | <b>B2</b> | <b>C5</b>    | EI     | <b>C6</b>   |  |
|         | 119 sqm          | 65 sqm      | 56 sqm    | 65 sqm       | 82 sqm | 65 sqm      |  |
| LEVEL 4 | <b>G3</b>        | <b>C7</b>   | <b>B2</b> | <b>C5</b>    | EI     | <b>C6</b>   |  |
|         | 119 sqm          | 65 sqm      | 56 sqm    | 65 sqm       | 82 sqm | 65 sqm      |  |
| LEVEL 3 | <b>G3</b>        | <b>C7</b>   | <b>B2</b> | <b>C5</b>    | EI     | <b>C6</b>   |  |
|         | 119 sqm          | 65 sqm      | 56 sqm    | 65 sqm       | 82 sqm | 65 sqm      |  |
| LEVEL 2 | <b>G3</b>        | <b>C7</b>   | <b>B2</b> | <b>C5</b>    | EI     | <b>C6</b>   |  |
|         | 119 sqm          | 65 sqm      | 56 sqm    | 65 sqm       | 82 sqm | 65 sqm      |  |
| LEVEL I | FI-G             | <b>C7-G</b> | AI-G      | <b>C5a-G</b> | EI-G   | <b>C6-G</b> |  |
|         | 94 spm           | 65 sqm      | 48 sqm    | 64 sqm       | 82 sqm | 65 sqm      |  |

| 21 Lorong Kismis |                        |                       |                 |                        |                       |                    |           |
|------------------|------------------------|-----------------------|-----------------|------------------------|-----------------------|--------------------|-----------|
| 19               | 20                     | 21                    | 22              | 23                     | 24                    | 25                 | 26        |
| <b>BI</b>        | <b>G2</b>              | <b>C7</b>             | <b>C4</b>       | <b>C4</b>              | <b>C9</b>             | <b>C3</b>          | <b>BI</b> |
| 55 sqm           | 119 sqm                | 65 sqm                | 65 sqm          | 65 sqm                 | 66 sqm                | 65 sqm             | 55 sqm    |
| BI               | <b>G2</b>              | <b>C7</b>             | <b>C4</b>       | <b>C4</b>              | <b>C9</b>             | <b>C3</b>          | BI        |
| 55 sqm           | 119 sqm                | 65 sqm                | 65 sqm          | 65 sqm                 | 66 sqm                | 65 sqm             | 55 sqm    |
| BI               | <b>G2</b>              | <b>C7</b>             | <b>C4</b>       | <b>C4</b>              | <b>C9</b>             | <b>C3</b>          | BI        |
| 55 sqm           | 119 sqm                | 65 sqm                | 65 sqm          | 65 sqm                 | 66 sqm                | 65 sqm             | 55 sqm    |
| BI               | <b>G2</b>              | <b>C7</b>             | <b>C4</b>       | <b>C4</b>              | <b>C9</b>             | <b>C3</b>          | BI        |
| 55 sqm           | 119 sqm                | 65 sqm                | 65 sqm          | 65 sqm                 | 66 sqm                | 65 sqm             | 55 sqm    |
| BI-G<br>55 sqm   | <b>G2-G</b><br>120 sqm | <b>C7-G</b><br>65 sqm | C4a-G<br>64 sqm | <b>C4a-G</b><br>64 sqm | <b>C9-G</b><br>66 sqm | <b>C3-G</b> 65 sqm |           |

| 25 LORONG KISMIS |                                                       |                                            |                                              |                                                              |                              |                                            |  |
|------------------|-------------------------------------------------------|--------------------------------------------|----------------------------------------------|--------------------------------------------------------------|------------------------------|--------------------------------------------|--|
|                  | 33                                                    | 34                                         | 35                                           | 36                                                           | 37                           | 38                                         |  |
|                  | <b>D I</b>                                            | <b>C8</b>                                  | <b>B2</b>                                    | <b>E2</b>                                                    | <b>E2</b>                    | BI                                         |  |
|                  | 75 sqm                                                | 66 sqm                                     | 56 sqm                                       | 83 sqm                                                       | 83 sqm                       | 55 sqm                                     |  |
|                  | <b>DI</b>                                             | <b>C8</b>                                  | <b>B2</b>                                    | <b>E2</b>                                                    | <b>E2</b>                    | <b>BI</b>                                  |  |
|                  | 75 sqm                                                | 66 sqm                                     | 56 sqm                                       | 83 sqm                                                       | 83 sqm                       | 55 sqm                                     |  |
|                  | <b>D I</b>                                            | <b>C8</b>                                  | <b>B2</b>                                    | <b>E2</b>                                                    | <b>E2</b>                    | BI                                         |  |
|                  | 75 sqm                                                | 66 sqm                                     | 56 sqm                                       | 83 sqm                                                       | 83 sqm                       | 55 sqm                                     |  |
|                  | <b>D I</b>                                            | <b>C8</b>                                  | <b>B2</b>                                    | <b>E2</b>                                                    | <b>E2</b>                    | BI                                         |  |
|                  | 75 sqm                                                | 66 sqm                                     | 56 sqm                                       | 83 sqm                                                       | 83 sqm                       | 55 sqm                                     |  |
|                  | <b>DI-G</b><br>75 sqm                                 | <b>C8a-G</b><br>64 sqm                     | AI-G<br>48 sqm                               | SHOP I<br>17 sqm                                             |                              | <b>BI-G</b> 55 sqm                         |  |
|                  | DI 75 sqm  DI 75 sqm  DI 75 sqm  DI 75 sqm  DI 75 sqm | C8 66 sqm  C8 66 sqm  C8 66 sqm  C8 66 sqm | B2<br>56 sqm<br>B2<br>56 sqm<br>B2<br>56 sqm | E2<br>83 sqm  E2<br>83 sqm  E2<br>83 sqm  SHOP1 SHOP2 I8 sam | E2<br>83 sqm<br>E2<br>83 sqm | BI 55 sqm  BI 55 sqm  BI 55 sqm  BI 65 sqm |  |