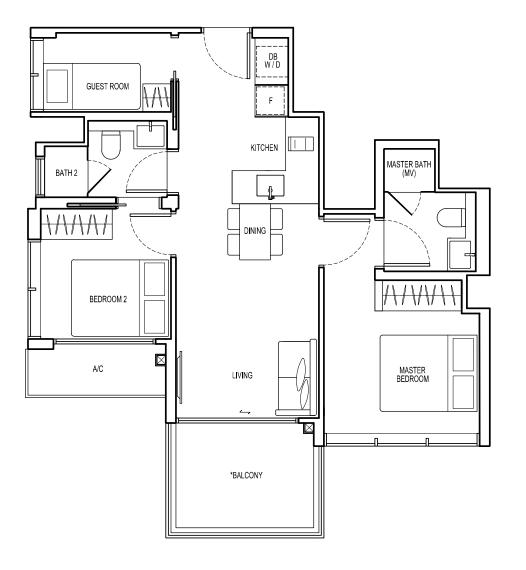

# KITCHEN MASTER BATH DINING BEDROOM 2 LIVING MASTER BEDROOM \*BALCONY All floor areas indicated are inclusive of AC Ledge and PES/Balcony. All floor areas are estimates only and subject to final survey. All floor plans are subject to changes are may be required or approved by the relevant authorities. \*The PES/balcony shall not be enclosed. Only approved PES/balcony screens are to be used. For an illustration of the approved PES/balcony screen, please refer to page 45 of this Brochure.