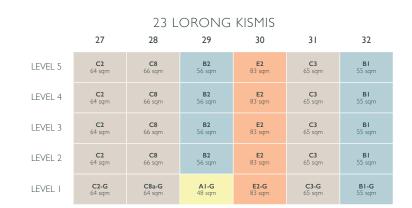

TYPE C3-G

65 sgm

TYPE C3

65 sqm

Block 17 #01-11 Block 17 #02-11 to #05-11 Block 21 #01-25 Block 21 #02-25 to #05-25

Block 23 #01-31 Block 23 #02-31 to #05-31

All floor areas indicated are inclusive of AC Ledge and PES/Balcony. All floor areas are estimates only and subject to final survey. All floor plans are subject to changes are may be required or approved by the relevant authorities. \*The PES/balcony shall not be enclosed. Only approved PES/balcony screens are to be used. For an illustration of the approved PES/balcony screen, please refer to page 45 of this Brochure.