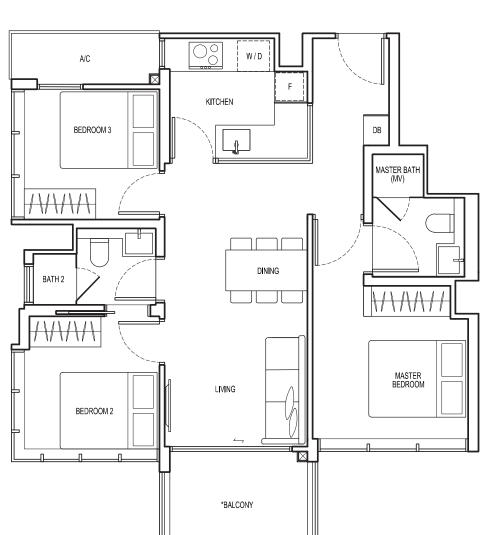

# KITCHEN MASTER BATH DINING BEDROOM 2 LIVING MASTER BEDROOM \*BALCONY All floor areas indicated are inclusive of AC Ledge and PES/Balcony. All floor areas are estimates only and subject to final survey. All floor plans are subject to changes are may be required or approved by the relevant authorities. \*The PES/balcony shall not be enclosed. Only approved PES/balcony screens are to be used. For an illustration of the approved PES/balcony screen, please refer to page 45 of this Brochure.