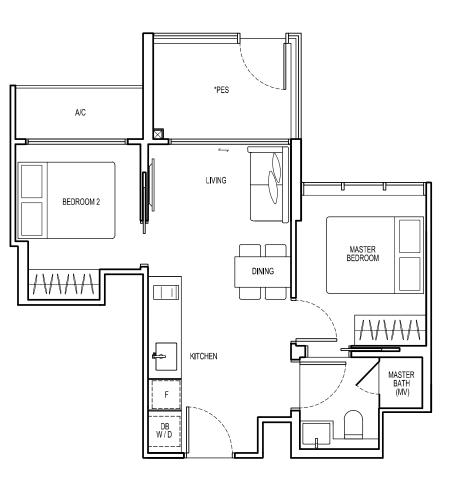

# 2-bedroom premium

# TYPE BI-G 55 sqm 55 sqm 55 sqm Block 15 #01-06 Block 21 #01-19\*\* (Mirror) #01-26\*\* Block 21 #02-06 to #05-06 #05-19 (Mirror) #02-26 to #05-26

Block 23 #02-32 to #05-32

Block 25 #02-38 to #05-38

Block 23 #01-32

# KITCHEN MASTER BATH DINING BEDROOM 2 LIVING MASTER BEDROOM \*BALCONY All floor areas indicated are inclusive of AC Ledge and PES/Balcony. All floor areas are estimates only and subject to final survey. All floor plans are subject to changes are may be required or approved by the relevant authorities. \*The PES/balcony shall not be enclosed. Only approved PES/balcony screens are to be used. For an illustration of the approved PES/balcony screen, please refer to page 45 of this Brochure.

#### TYPE B2

56 sqm

Block 15 #02-02 to #05-02 (Mirror)

#02-03 to #05-03

Block 17 #02-09 to #05-09 (Mirror) Block 19 #02-15 to #05-15 (Mirror)

Block 23 #02-29 to #05-29

Block 25 #02-35 to #05-35

10