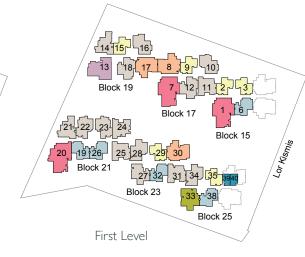

## unit distribution

| 15 Lorong Kismis |                      |                |                   |           |           |                       |
|------------------|----------------------|----------------|-------------------|-----------|-----------|-----------------------|
|                  | 1                    | 2              | 3                 | 4         | 5         | 6                     |
| LEVEL 5          | <b>GI</b>            | <b>B2</b>      | <b>B2</b>         | <b>E2</b> | <b>E2</b> | <b>BI</b>             |
|                  | 118 sqm              | 56 sqm         | 56 sqm            | 83 sqm    | 83 sqm    | 55 sqm                |
| LEVEL 4          | <b>GI</b>            | <b>B2</b>      | <b>B2</b>         | <b>E2</b> | <b>E2</b> | BI                    |
|                  | 118 sqm              | 56 sqm         | 56 sqm            | 83 sqm    | 83 sqm    | 55 sqm                |
| LEVEL 3          | <b>GI</b>            | <b>B2</b>      | <b>B2</b>         | <b>E2</b> | <b>E2</b> | BI                    |
|                  | 118 sqm              | 56 sqm         | 56 sqm            | 83 sqm    | 83 sqm    | 55 sqm                |
| LEVEL 2          | <b>GI</b>            | <b>B2</b>      | <b>B2</b>         | <b>E2</b> | <b>E2</b> | <b>BI</b>             |
|                  | 118 sqm              | 56 sqm         | 56 sqm            | 83 sqm    | 83 sqm    | 55 sqm                |
| LEVEL I          | <b>GI</b><br>118 sqm | AI-G<br>48 sqm | A I - G<br>48 sqm |           |           | <b>BI-G</b><br>55 sqm |

| 17 Lorong Kismis |        |           |        |             |             |  |
|------------------|--------|-----------|--------|-------------|-------------|--|
| 7                | 8      | 9         | 10     | П           | 12          |  |
| <b>GI</b>        | EI     | <b>B2</b> | CI     | <b>C3</b>   | <b>C6</b>   |  |
| 118 sqm          | 82 sqm | 56 sqm    | 64 sqm | 65 sqm      | 65 sqm      |  |
| <b>GI</b>        | EI     | <b>B2</b> | CI     | <b>C3</b>   | <b>C6</b>   |  |
| 118 sqm          | 82 sqm | 56 sqm    | 64 sqm | 65 sqm      | 65 sqm      |  |
| <b>GI</b>        | EI     | <b>B2</b> | CI     | <b>C3</b>   | <b>C6</b>   |  |
| 118 sqm          | 82 sqm | 56 sqm    | 64 sqm | 65 sqm      | 65 sqm      |  |
| <b>GI</b>        | EI     | <b>B2</b> | CI     | <b>C3</b>   | <b>C6</b>   |  |
| 118 sqm          | 82 sqm | 56 sqm    | 64 sqm | 65 sqm      | 65 sqm      |  |
| <b>GI-G</b>      | EI-G   | AI-G      | Cla-G  | <b>C3-G</b> | <b>C6-G</b> |  |
| 118 sqm          | 82 sqm | 48 sqm    | 62 sqm | 65 sqm      | 65 sqm      |  |

|         | 19 Lorong Kismis |             |           |              |        |             |  |
|---------|------------------|-------------|-----------|--------------|--------|-------------|--|
|         | 13               | 14          | 15        | 16           | 17     | 18          |  |
| LEVEL 5 | <b>G3</b>        | <b>C7</b>   | <b>B2</b> | <b>C5</b>    | EI     | <b>C6</b>   |  |
|         | 119 sqm          | 65 sqm      | 56 sqm    | 65 sqm       | 82 sqm | 65 sqm      |  |
| LEVEL 4 | <b>G3</b>        | <b>C7</b>   | <b>B2</b> | <b>C5</b>    | EI     | <b>C6</b>   |  |
|         | 119 sqm          | 65 sqm      | 56 sqm    | 65 sqm       | 82 sqm | 65 sqm      |  |
| LEVEL 3 | <b>G3</b>        | <b>C7</b>   | <b>B2</b> | <b>C5</b>    | EI     | <b>C6</b>   |  |
|         | 119 sqm          | 65 sqm      | 56 sqm    | 65 sqm       | 82 sqm | 65 sqm      |  |
| LEVEL 2 | <b>G3</b>        | <b>C7</b>   | <b>B2</b> | <b>C5</b>    | EI     | <b>C6</b>   |  |
|         | 119 sqm          | 65 sqm      | 56 sqm    | 65 sqm       | 82 sqm | 65 sqm      |  |
| LEVEL I | FI-G             | <b>C7-G</b> | AI-G      | <b>C5a-G</b> | EI-G   | <b>C6-G</b> |  |
|         | 94 spm           | 65 sqm      | 48 sqm    | 64 sqm       | 82 sqm | 65 sqm      |  |

| 21 Lorong Kismis |                        |                       |                 |                        |                       |                    |           |
|------------------|------------------------|-----------------------|-----------------|------------------------|-----------------------|--------------------|-----------|
| 19               | 20                     | 21                    | 22              | 23                     | 24                    | 25                 | 26        |
| <b>BI</b>        | <b>G2</b>              | <b>C7</b>             | <b>C4</b>       | <b>C4</b>              | <b>C9</b>             | <b>C3</b>          | <b>BI</b> |
| 55 sqm           | 119 sqm                | 65 sqm                | 65 sqm          | 65 sqm                 | 66 sqm                | 65 sqm             | 55 sqm    |
| BI               | <b>G2</b>              | <b>C7</b>             | <b>C4</b>       | <b>C4</b>              | <b>C9</b>             | <b>C3</b>          | BI        |
| 55 sqm           | 119 sqm                | 65 sqm                | 65 sqm          | 65 sqm                 | 66 sqm                | 65 sqm             | 55 sqm    |
| BI               | <b>G2</b>              | <b>C7</b>             | <b>C4</b>       | <b>C4</b>              | <b>C9</b>             | <b>C3</b>          | BI        |
| 55 sqm           | 119 sqm                | 65 sqm                | 65 sqm          | 65 sqm                 | 66 sqm                | 65 sqm             | 55 sqm    |
| BI               | <b>G2</b>              | <b>C7</b>             | <b>C4</b>       | <b>C4</b>              | <b>C9</b>             | <b>C3</b>          | BI        |
| 55 sqm           | 119 sqm                | 65 sqm                | 65 sqm          | 65 sqm                 | 66 sqm                | 65 sqm             | 55 sqm    |
| BI-G<br>55 sqm   | <b>G2-G</b><br>120 sqm | <b>C7-G</b><br>65 sqm | C4a-G<br>64 sqm | <b>C4a-G</b><br>64 sqm | <b>C9-G</b><br>66 sqm | <b>C3-G</b> 65 sqm |           |

| 25 LORONG KISMIS |                                                       |                                            |                                              |                                                              |                              |                                            |  |
|------------------|-------------------------------------------------------|--------------------------------------------|----------------------------------------------|--------------------------------------------------------------|------------------------------|--------------------------------------------|--|
|                  | 33                                                    | 34                                         | 35                                           | 36                                                           | 37                           | 38                                         |  |
|                  | <b>D I</b>                                            | <b>C8</b>                                  | <b>B2</b>                                    | <b>E2</b>                                                    | <b>E2</b>                    | BI                                         |  |
|                  | 75 sqm                                                | 66 sqm                                     | 56 sqm                                       | 83 sqm                                                       | 83 sqm                       | 55 sqm                                     |  |
|                  | <b>DI</b>                                             | <b>C8</b>                                  | <b>B2</b>                                    | <b>E2</b>                                                    | <b>E2</b>                    | <b>BI</b>                                  |  |
|                  | 75 sqm                                                | 66 sqm                                     | 56 sqm                                       | 83 sqm                                                       | 83 sqm                       | 55 sqm                                     |  |
|                  | <b>D I</b>                                            | <b>C8</b>                                  | <b>B2</b>                                    | <b>E2</b>                                                    | <b>E2</b>                    | BI                                         |  |
|                  | 75 sqm                                                | 66 sqm                                     | 56 sqm                                       | 83 sqm                                                       | 83 sqm                       | 55 sqm                                     |  |
|                  | <b>D I</b>                                            | <b>C8</b>                                  | <b>B2</b>                                    | <b>E2</b>                                                    | <b>E2</b>                    | BI                                         |  |
|                  | 75 sqm                                                | 66 sqm                                     | 56 sqm                                       | 83 sqm                                                       | 83 sqm                       | 55 sqm                                     |  |
|                  | <b>DI-G</b><br>75 sqm                                 | <b>C8a-G</b><br>64 sqm                     | AI-G<br>48 sqm                               | SHOP I<br>17 sqm                                             |                              | <b>BI-G</b> 55 sqm                         |  |
|                  | DI 75 sqm  DI 75 sqm  DI 75 sqm  DI 75 sqm  DI 75 sqm | C8 66 sqm  C8 66 sqm  C8 66 sqm  C8 66 sqm | B2<br>56 sqm<br>B2<br>56 sqm<br>B2<br>56 sqm | E2<br>83 sqm  E2<br>83 sqm  E2<br>83 sqm  SHOP1 SHOP2 I8 sam | E2<br>83 sqm<br>E2<br>83 sqm | BI 55 sqm  BI 55 sqm  BI 55 sqm  BI 65 sqm |  |