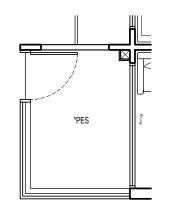

# TYPE BI-G 55 sqm 55 sqm 55 sqm Block 15 #01-06 Block 21 #01-19\*\* (Mirror) #01-26\*\* Block 21 #02-06 to #05-06 #05-19 (Mirror) #02-26 to #05-26

Block 23 #02-32 to #05-32

Block 25 #02-38 to #05-38

Block 23 #01-32

# KITCHEN MASTER BATH DINING BEDROOM 2 LIVING MASTER BEDROOM \*BALCONY All floor areas indicated are inclusive of AC Ledge and PES/Balcony. All floor areas are estimates only and subject to final survey. All floor plans are subject to changes are may be required or approved by the relevant authorities. \*The PES/balcony shall not be enclosed. Only approved PES/balcony screens are to be used. For an illustration of the approved PES/balcony screen, please refer to page 45 of this Brochure.