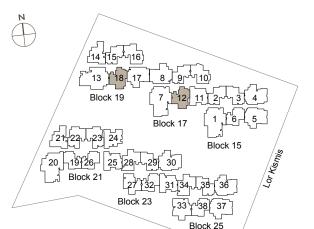

## unit distribution

| 15 Lorong Kismis |                      |                |                   |           |           |                       |
|------------------|----------------------|----------------|-------------------|-----------|-----------|-----------------------|
|                  | 1                    | 2              | 3                 | 4         | 5         | 6                     |
| LEVEL 5          | <b>GI</b>            | <b>B2</b>      | <b>B2</b>         | <b>E2</b> | <b>E2</b> | <b>BI</b>             |
|                  | 118 sqm              | 56 sqm         | 56 sqm            | 83 sqm    | 83 sqm    | 55 sqm                |
| LEVEL 4          | <b>GI</b>            | <b>B2</b>      | <b>B2</b>         | <b>E2</b> | <b>E2</b> | BI                    |
|                  | 118 sqm              | 56 sqm         | 56 sqm            | 83 sqm    | 83 sqm    | 55 sqm                |
| LEVEL 3          | <b>GI</b>            | <b>B2</b>      | <b>B2</b>         | <b>E2</b> | <b>E2</b> | BI                    |
|                  | 118 sqm              | 56 sqm         | 56 sqm            | 83 sqm    | 83 sqm    | 55 sqm                |
| LEVEL 2          | <b>GI</b>            | <b>B2</b>      | <b>B2</b>         | <b>E2</b> | <b>E2</b> | <b>BI</b>             |
|                  | 118 sqm              | 56 sqm         | 56 sqm            | 83 sqm    | 83 sqm    | 55 sqm                |
| LEVEL I          | <b>GI</b><br>118 sqm | AI-G<br>48 sqm | A I - G<br>48 sqm |           |           | <b>BI-G</b><br>55 sqm |

| 17 Lorong Kismis |        |           |        |             |             |  |
|------------------|--------|-----------|--------|-------------|-------------|--|
| 7                | 8      | 9         | 10     | П           | 12          |  |
| <b>GI</b>        | EI     | <b>B2</b> | CI     | <b>C3</b>   | <b>C6</b>   |  |
| 118 sqm          | 82 sqm | 56 sqm    | 64 sqm | 65 sqm      | 65 sqm      |  |
| <b>GI</b>        | EI     | <b>B2</b> | CI     | <b>C3</b>   | <b>C6</b>   |  |
| 118 sqm          | 82 sqm | 56 sqm    | 64 sqm | 65 sqm      | 65 sqm      |  |
| <b>GI</b>        | EI     | <b>B2</b> | CI     | <b>C3</b>   | <b>C6</b>   |  |
| 118 sqm          | 82 sqm | 56 sqm    | 64 sqm | 65 sqm      | 65 sqm      |  |
| <b>GI</b>        | EI     | <b>B2</b> | CI     | <b>C3</b>   | <b>C6</b>   |  |
| 118 sqm          | 82 sqm | 56 sqm    | 64 sqm | 65 sqm      | 65 sqm      |  |
| <b>GI-G</b>      | EI-G   | AI-G      | Cla-G  | <b>C3-G</b> | <b>C6-G</b> |  |
| 118 sqm          | 82 sqm | 48 sqm    | 62 sqm | 65 sqm      | 65 sqm      |  |

|         | 19 Lorong Kismis |             |           |              |        |             |  |
|---------|------------------|-------------|-----------|--------------|--------|-------------|--|
|         | 13               | 14          | 15        | 16           | 17     | 18          |  |
| LEVEL 5 | <b>G3</b>        | <b>C7</b>   | <b>B2</b> | <b>C5</b>    | EI     | <b>C6</b>   |  |
|         | 119 sqm          | 65 sqm      | 56 sqm    | 65 sqm       | 82 sqm | 65 sqm      |  |
| LEVEL 4 | <b>G3</b>        | <b>C7</b>   | <b>B2</b> | <b>C5</b>    | EI     | <b>C6</b>   |  |
|         | 119 sqm          | 65 sqm      | 56 sqm    | 65 sqm       | 82 sqm | 65 sqm      |  |
| LEVEL 3 | <b>G3</b>        | <b>C7</b>   | <b>B2</b> | <b>C5</b>    | EI     | <b>C6</b>   |  |
|         | 119 sqm          | 65 sqm      | 56 sqm    | 65 sqm       | 82 sqm | 65 sqm      |  |
| LEVEL 2 | <b>G3</b>        | <b>C7</b>   | <b>B2</b> | <b>C5</b>    | EI     | <b>C6</b>   |  |
|         | 119 sqm          | 65 sqm      | 56 sqm    | 65 sqm       | 82 sqm | 65 sqm      |  |
| LEVEL I | FI-G             | <b>C7-G</b> | AI-G      | <b>C5a-G</b> | EI-G   | <b>C6-G</b> |  |
|         | 94 spm           | 65 sqm      | 48 sqm    | 64 sqm       | 82 sqm | 65 sqm      |  |

| 21 Lorong Kismis |                        |                       |                 |                        |                       |                    |           |
|------------------|------------------------|-----------------------|-----------------|------------------------|-----------------------|--------------------|-----------|
| 19               | 20                     | 21                    | 22              | 23                     | 24                    | 25                 | 26        |
| <b>BI</b>        | <b>G2</b>              | <b>C7</b>             | <b>C4</b>       | <b>C4</b>              | <b>C9</b>             | <b>C3</b>          | <b>BI</b> |
| 55 sqm           | 119 sqm                | 65 sqm                | 65 sqm          | 65 sqm                 | 66 sqm                | 65 sqm             | 55 sqm    |
| BI               | <b>G2</b>              | <b>C7</b>             | <b>C4</b>       | <b>C4</b>              | <b>C9</b>             | <b>C3</b>          | BI        |
| 55 sqm           | 119 sqm                | 65 sqm                | 65 sqm          | 65 sqm                 | 66 sqm                | 65 sqm             | 55 sqm    |
| BI               | <b>G2</b>              | <b>C7</b>             | <b>C4</b>       | <b>C4</b>              | <b>C9</b>             | <b>C3</b>          | BI        |
| 55 sqm           | 119 sqm                | 65 sqm                | 65 sqm          | 65 sqm                 | 66 sqm                | 65 sqm             | 55 sqm    |
| BI               | <b>G2</b>              | <b>C7</b>             | <b>C4</b>       | <b>C4</b>              | <b>C9</b>             | <b>C3</b>          | BI        |
| 55 sqm           | 119 sqm                | 65 sqm                | 65 sqm          | 65 sqm                 | 66 sqm                | 65 sqm             | 55 sqm    |
| BI-G<br>55 sqm   | <b>G2-G</b><br>120 sqm | <b>C7-G</b><br>65 sqm | C4a-G<br>64 sqm | <b>C4a-G</b><br>64 sqm | <b>C9-G</b><br>66 sqm | <b>C3-G</b> 65 sqm |           |

| 25 LORONG KISMIS |                                                       |                                            |                                              |                                                              |                              |                                            |  |
|------------------|-------------------------------------------------------|--------------------------------------------|----------------------------------------------|--------------------------------------------------------------|------------------------------|--------------------------------------------|--|
|                  | 33                                                    | 34                                         | 35                                           | 36                                                           | 37                           | 38                                         |  |
|                  | <b>D I</b>                                            | <b>C8</b>                                  | <b>B2</b>                                    | <b>E2</b>                                                    | <b>E2</b>                    | BI                                         |  |
|                  | 75 sqm                                                | 66 sqm                                     | 56 sqm                                       | 83 sqm                                                       | 83 sqm                       | 55 sqm                                     |  |
|                  | <b>DI</b>                                             | <b>C8</b>                                  | <b>B2</b>                                    | <b>E2</b>                                                    | <b>E2</b>                    | <b>BI</b>                                  |  |
|                  | 75 sqm                                                | 66 sqm                                     | 56 sqm                                       | 83 sqm                                                       | 83 sqm                       | 55 sqm                                     |  |
|                  | <b>D I</b>                                            | <b>C8</b>                                  | <b>B2</b>                                    | <b>E2</b>                                                    | <b>E2</b>                    | BI                                         |  |
|                  | 75 sqm                                                | 66 sqm                                     | 56 sqm                                       | 83 sqm                                                       | 83 sqm                       | 55 sqm                                     |  |
|                  | <b>D I</b>                                            | <b>C8</b>                                  | <b>B2</b>                                    | <b>E2</b>                                                    | <b>E2</b>                    | BI                                         |  |
|                  | 75 sqm                                                | 66 sqm                                     | 56 sqm                                       | 83 sqm                                                       | 83 sqm                       | 55 sqm                                     |  |
|                  | <b>DI-G</b><br>75 sqm                                 | <b>C8a-G</b><br>64 sqm                     | AI-G<br>48 sqm                               | SHOP I<br>17 sqm                                             |                              | <b>BI-G</b> 55 sqm                         |  |
|                  | DI 75 sqm  DI 75 sqm  DI 75 sqm  DI 75 sqm  DI 75 sqm | C8 66 sqm  C8 66 sqm  C8 66 sqm  C8 66 sqm | B2<br>56 sqm<br>B2<br>56 sqm<br>B2<br>56 sqm | E2<br>83 sqm  E2<br>83 sqm  E2<br>83 sqm  SHOP1 SHOP2 I8 sam | E2<br>83 sqm<br>E2<br>83 sqm | BI 55 sqm  BI 55 sqm  BI 55 sqm  BI 65 sqm |  |