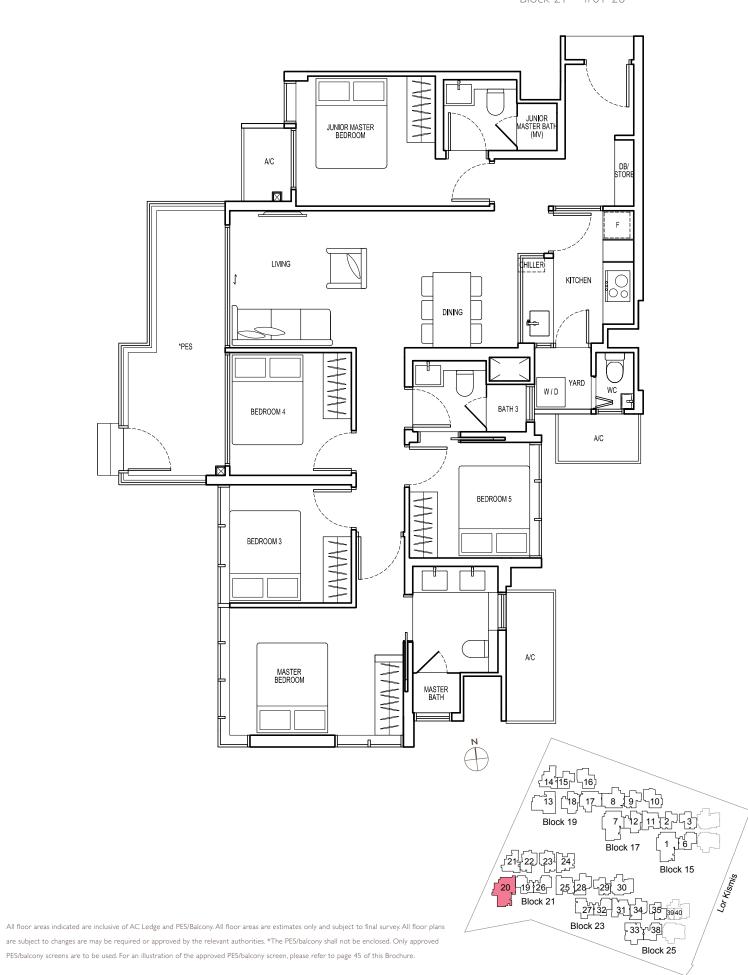

#### TYPE GI

II8 sqm

Block 15 #01-01 to #05-01 Block 17 #02-07 to #05-07

Block 21 #01-20