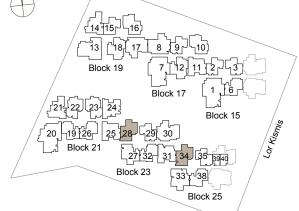

## unit distribution

| 15 Lorong Kismis |                      |                |                   |           |           |                       |
|------------------|----------------------|----------------|-------------------|-----------|-----------|-----------------------|
|                  | 1                    | 2              | 3                 | 4         | 5         | 6                     |
| LEVEL 5          | <b>GI</b>            | <b>B2</b>      | <b>B2</b>         | <b>E2</b> | <b>E2</b> | <b>BI</b>             |
|                  | 118 sqm              | 56 sqm         | 56 sqm            | 83 sqm    | 83 sqm    | 55 sqm                |
| LEVEL 4          | <b>GI</b>            | <b>B2</b>      | <b>B2</b>         | <b>E2</b> | <b>E2</b> | BI                    |
|                  | 118 sqm              | 56 sqm         | 56 sqm            | 83 sqm    | 83 sqm    | 55 sqm                |
| LEVEL 3          | <b>GI</b>            | <b>B2</b>      | <b>B2</b>         | <b>E2</b> | <b>E2</b> | BI                    |
|                  | 118 sqm              | 56 sqm         | 56 sqm            | 83 sqm    | 83 sqm    | 55 sqm                |
| LEVEL 2          | <b>GI</b>            | <b>B2</b>      | <b>B2</b>         | <b>E2</b> | <b>E2</b> | <b>BI</b>             |
|                  | 118 sqm              | 56 sqm         | 56 sqm            | 83 sqm    | 83 sqm    | 55 sqm                |
| LEVEL I          | <b>GI</b><br>118 sqm | AI-G<br>48 sqm | A I - G<br>48 sqm |           |           | <b>BI-G</b><br>55 sqm |

| 17 Lorong Kismis |        |           |        |             |             |  |
|------------------|--------|-----------|--------|-------------|-------------|--|
| 7                | 8      | 9         | 10     | П           | 12          |  |
| <b>GI</b>        | EI     | <b>B2</b> | CI     | <b>C3</b>   | <b>C6</b>   |  |
| 118 sqm          | 82 sqm | 56 sqm    | 64 sqm | 65 sqm      | 65 sqm      |  |
| <b>GI</b>        | EI     | <b>B2</b> | CI     | <b>C3</b>   | <b>C6</b>   |  |
| 118 sqm          | 82 sqm | 56 sqm    | 64 sqm | 65 sqm      | 65 sqm      |  |
| <b>GI</b>        | EI     | <b>B2</b> | CI     | <b>C3</b>   | <b>C6</b>   |  |
| 118 sqm          | 82 sqm | 56 sqm    | 64 sqm | 65 sqm      | 65 sqm      |  |
| <b>GI</b>        | EI     | <b>B2</b> | CI     | <b>C3</b>   | <b>C6</b>   |  |
| 118 sqm          | 82 sqm | 56 sqm    | 64 sqm | 65 sqm      | 65 sqm      |  |
| <b>GI-G</b>      | EI-G   | AI-G      | Cla-G  | <b>C3-G</b> | <b>C6-G</b> |  |
| 118 sqm          | 82 sqm | 48 sqm    | 62 sqm | 65 sqm      | 65 sqm      |  |

|         | 19 Lorong Kismis |             |           |              |        |             |  |
|---------|------------------|-------------|-----------|--------------|--------|-------------|--|
|         | 13               | 14          | 15        | 16           | 17     | 18          |  |
| LEVEL 5 | <b>G3</b>        | <b>C7</b>   | <b>B2</b> | <b>C5</b>    | EI     | <b>C6</b>   |  |
|         | 119 sqm          | 65 sqm      | 56 sqm    | 65 sqm       | 82 sqm | 65 sqm      |  |
| LEVEL 4 | <b>G3</b>        | <b>C7</b>   | <b>B2</b> | <b>C5</b>    | EI     | <b>C6</b>   |  |
|         | 119 sqm          | 65 sqm      | 56 sqm    | 65 sqm       | 82 sqm | 65 sqm      |  |
| LEVEL 3 | <b>G3</b>        | <b>C7</b>   | <b>B2</b> | <b>C5</b>    | EI     | <b>C6</b>   |  |
|         | 119 sqm          | 65 sqm      | 56 sqm    | 65 sqm       | 82 sqm | 65 sqm      |  |
| LEVEL 2 | <b>G3</b>        | <b>C7</b>   | <b>B2</b> | <b>C5</b>    | EI     | <b>C6</b>   |  |
|         | 119 sqm          | 65 sqm      | 56 sqm    | 65 sqm       | 82 sqm | 65 sqm      |  |
| LEVEL I | FI-G             | <b>C7-G</b> | AI-G      | <b>C5a-G</b> | EI-G   | <b>C6-G</b> |  |
|         | 94 spm           | 65 sqm      | 48 sqm    | 64 sqm       | 82 sqm | 65 sqm      |  |

| 21 Lorong Kismis |                        |                       |                 |                        |                       |                    |           |
|------------------|------------------------|-----------------------|-----------------|------------------------|-----------------------|--------------------|-----------|
| 19               | 20                     | 21                    | 22              | 23                     | 24                    | 25                 | 26        |
| <b>BI</b>        | <b>G2</b>              | <b>C7</b>             | <b>C4</b>       | <b>C4</b>              | <b>C9</b>             | <b>C3</b>          | <b>BI</b> |
| 55 sqm           | 119 sqm                | 65 sqm                | 65 sqm          | 65 sqm                 | 66 sqm                | 65 sqm             | 55 sqm    |
| BI               | <b>G2</b>              | <b>C7</b>             | <b>C4</b>       | <b>C4</b>              | <b>C9</b>             | <b>C3</b>          | BI        |
| 55 sqm           | 119 sqm                | 65 sqm                | 65 sqm          | 65 sqm                 | 66 sqm                | 65 sqm             | 55 sqm    |
| BI               | <b>G2</b>              | <b>C7</b>             | <b>C4</b>       | <b>C4</b>              | <b>C9</b>             | <b>C3</b>          | BI        |
| 55 sqm           | 119 sqm                | 65 sqm                | 65 sqm          | 65 sqm                 | 66 sqm                | 65 sqm             | 55 sqm    |
| BI               | <b>G2</b>              | <b>C7</b>             | <b>C4</b>       | <b>C4</b>              | <b>C9</b>             | <b>C3</b>          | BI        |
| 55 sqm           | 119 sqm                | 65 sqm                | 65 sqm          | 65 sqm                 | 66 sqm                | 65 sqm             | 55 sqm    |
| BI-G<br>55 sqm   | <b>G2-G</b><br>120 sqm | <b>C7-G</b><br>65 sqm | C4a-G<br>64 sqm | <b>C4a-G</b><br>64 sqm | <b>C9-G</b><br>66 sqm | <b>C3-G</b> 65 sqm |           |

| 25 LORONG KISMIS |                                                       |                                            |                                              |                                                              |                              |                                            |  |
|------------------|-------------------------------------------------------|--------------------------------------------|----------------------------------------------|--------------------------------------------------------------|------------------------------|--------------------------------------------|--|
|                  | 33                                                    | 34                                         | 35                                           | 36                                                           | 37                           | 38                                         |  |
|                  | <b>D I</b>                                            | <b>C8</b>                                  | <b>B2</b>                                    | <b>E2</b>                                                    | <b>E2</b>                    | BI                                         |  |
|                  | 75 sqm                                                | 66 sqm                                     | 56 sqm                                       | 83 sqm                                                       | 83 sqm                       | 55 sqm                                     |  |
|                  | <b>DI</b>                                             | <b>C8</b>                                  | <b>B2</b>                                    | <b>E2</b>                                                    | <b>E2</b>                    | <b>BI</b>                                  |  |
|                  | 75 sqm                                                | 66 sqm                                     | 56 sqm                                       | 83 sqm                                                       | 83 sqm                       | 55 sqm                                     |  |
|                  | <b>D I</b>                                            | <b>C8</b>                                  | <b>B2</b>                                    | <b>E2</b>                                                    | <b>E2</b>                    | BI                                         |  |
|                  | 75 sqm                                                | 66 sqm                                     | 56 sqm                                       | 83 sqm                                                       | 83 sqm                       | 55 sqm                                     |  |
|                  | <b>D I</b>                                            | <b>C8</b>                                  | <b>B2</b>                                    | <b>E2</b>                                                    | <b>E2</b>                    | BI                                         |  |
|                  | 75 sqm                                                | 66 sqm                                     | 56 sqm                                       | 83 sqm                                                       | 83 sqm                       | 55 sqm                                     |  |
|                  | <b>DI-G</b><br>75 sqm                                 | <b>C8a-G</b><br>64 sqm                     | AI-G<br>48 sqm                               | SHOP I<br>17 sqm                                             |                              | <b>BI-G</b> 55 sqm                         |  |
|                  | DI 75 sqm  DI 75 sqm  DI 75 sqm  DI 75 sqm  DI 75 sqm | C8 66 sqm  C8 66 sqm  C8 66 sqm  C8 66 sqm | B2<br>56 sqm<br>B2<br>56 sqm<br>B2<br>56 sqm | E2<br>83 sqm  E2<br>83 sqm  E2<br>83 sqm  SHOP1 SHOP2 I8 sam | E2<br>83 sqm<br>E2<br>83 sqm | BI 55 sqm  BI 55 sqm  BI 55 sqm  BI 65 sqm |  |