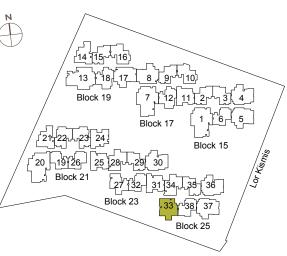

| 25 LORONG KISMIS |                                                       |                                            |                                              |                                                              |                              |                                            |  |
|------------------|-------------------------------------------------------|--------------------------------------------|----------------------------------------------|--------------------------------------------------------------|------------------------------|--------------------------------------------|--|
|                  | 33                                                    | 34                                         | 35                                           | 36                                                           | 37                           | 38                                         |  |
|                  | <b>D I</b>                                            | <b>C8</b>                                  | <b>B2</b>                                    | <b>E2</b>                                                    | <b>E2</b>                    | BI                                         |  |
|                  | 75 sqm                                                | 66 sqm                                     | 56 sqm                                       | 83 sqm                                                       | 83 sqm                       | 55 sqm                                     |  |
|                  | <b>DI</b>                                             | <b>C8</b>                                  | <b>B2</b>                                    | <b>E2</b>                                                    | <b>E2</b>                    | <b>BI</b>                                  |  |
|                  | 75 sqm                                                | 66 sqm                                     | 56 sqm                                       | 83 sqm                                                       | 83 sqm                       | 55 sqm                                     |  |
|                  | <b>D I</b>                                            | <b>C8</b>                                  | <b>B2</b>                                    | <b>E2</b>                                                    | <b>E2</b>                    | BI                                         |  |
|                  | 75 sqm                                                | 66 sqm                                     | 56 sqm                                       | 83 sqm                                                       | 83 sqm                       | 55 sqm                                     |  |
|                  | <b>D I</b>                                            | <b>C8</b>                                  | <b>B2</b>                                    | <b>E2</b>                                                    | <b>E2</b>                    | BI                                         |  |
|                  | 75 sqm                                                | 66 sqm                                     | 56 sqm                                       | 83 sqm                                                       | 83 sqm                       | 55 sqm                                     |  |
|                  | <b>DI-G</b><br>75 sqm                                 | <b>C8a-G</b><br>64 sqm                     | AI-G<br>48 sqm                               | SHOP I<br>17 sqm                                             |                              | <b>BI-G</b> 55 sqm                         |  |
|                  | DI 75 sqm  DI 75 sqm  DI 75 sqm  DI 75 sqm  DI 75 sqm | C8 66 sqm  C8 66 sqm  C8 66 sqm  C8 66 sqm | B2<br>56 sqm<br>B2<br>56 sqm<br>B2<br>56 sqm | E2<br>83 sqm  E2<br>83 sqm  E2<br>83 sqm  SHOP1 SHOP2 I8 sam | E2<br>83 sqm<br>E2<br>83 sqm | BI 55 sqm  BI 55 sqm  BI 55 sqm  BI 65 sqm |  |

#### TYPE DI-G

75 sqm

Block 25 #01-33

#### TYPE DI

75 sqm

Block 25 #02-33 to #05-33