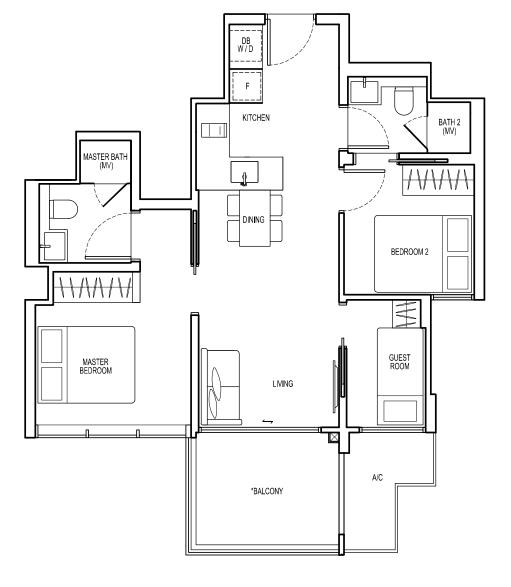

# KITCHEN MASTER BATH DINING BEDROOM 2 LIVING MASTER BEDROOM \*BALCONY All floor areas indicated are inclusive of AC Ledge and PES/Balcony. All floor areas are estimates only and subject to final survey. All floor plans are subject to changes are may be required or approved by the relevant authorities. \*The PES/balcony shall not be enclosed. Only approved PES/balcony screens are to be used. For an illustration of the approved PES/balcony screen, please refer to page 45 of this Brochure.