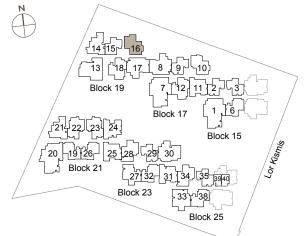

## unit distribution

| 15 Lorong Kismis |                      |                |                   |           |           |                       |
|------------------|----------------------|----------------|-------------------|-----------|-----------|-----------------------|
|                  | 1                    | 2              | 3                 | 4         | 5         | 6                     |
| LEVEL 5          | <b>GI</b>            | <b>B2</b>      | <b>B2</b>         | <b>E2</b> | <b>E2</b> | <b>BI</b>             |
|                  | 118 sqm              | 56 sqm         | 56 sqm            | 83 sqm    | 83 sqm    | 55 sqm                |
| LEVEL 4          | <b>GI</b>            | <b>B2</b>      | <b>B2</b>         | <b>E2</b> | <b>E2</b> | BI                    |
|                  | 118 sqm              | 56 sqm         | 56 sqm            | 83 sqm    | 83 sqm    | 55 sqm                |
| LEVEL 3          | <b>GI</b>            | <b>B2</b>      | <b>B2</b>         | <b>E2</b> | <b>E2</b> | BI                    |
|                  | 118 sqm              | 56 sqm         | 56 sqm            | 83 sqm    | 83 sqm    | 55 sqm                |
| LEVEL 2          | <b>GI</b>            | <b>B2</b>      | <b>B2</b>         | <b>E2</b> | <b>E2</b> | <b>BI</b>             |
|                  | 118 sqm              | 56 sqm         | 56 sqm            | 83 sqm    | 83 sqm    | 55 sqm                |
| LEVEL I          | <b>GI</b><br>118 sqm | AI-G<br>48 sqm | A I - G<br>48 sqm |           |           | <b>BI-G</b><br>55 sqm |

| 17 Lorong Kismis |        |           |        |             |             |  |
|------------------|--------|-----------|--------|-------------|-------------|--|
| 7                | 8      | 9         | 10     | П           | 12          |  |
| <b>GI</b>        | EI     | <b>B2</b> | CI     | <b>C3</b>   | <b>C6</b>   |  |
| 118 sqm          | 82 sqm | 56 sqm    | 64 sqm | 65 sqm      | 65 sqm      |  |
| <b>GI</b>        | EI     | <b>B2</b> | CI     | <b>C3</b>   | <b>C6</b>   |  |
| 118 sqm          | 82 sqm | 56 sqm    | 64 sqm | 65 sqm      | 65 sqm      |  |
| <b>GI</b>        | EI     | <b>B2</b> | CI     | <b>C3</b>   | <b>C6</b>   |  |
| 118 sqm          | 82 sqm | 56 sqm    | 64 sqm | 65 sqm      | 65 sqm      |  |
| <b>GI</b>        | EI     | <b>B2</b> | CI     | <b>C3</b>   | <b>C6</b>   |  |
| 118 sqm          | 82 sqm | 56 sqm    | 64 sqm | 65 sqm      | 65 sqm      |  |
| <b>GI-G</b>      | EI-G   | AI-G      | Cla-G  | <b>C3-G</b> | <b>C6-G</b> |  |
| 118 sqm          | 82 sqm | 48 sqm    | 62 sqm | 65 sqm      | 65 sqm      |  |

|         | 19 Lorong Kismis |             |           |              |        |             |  |
|---------|------------------|-------------|-----------|--------------|--------|-------------|--|
|         | 13               | 14          | 15        | 16           | 17     | 18          |  |
| LEVEL 5 | <b>G3</b>        | <b>C7</b>   | <b>B2</b> | <b>C5</b>    | EI     | <b>C6</b>   |  |
|         | 119 sqm          | 65 sqm      | 56 sqm    | 65 sqm       | 82 sqm | 65 sqm      |  |
| LEVEL 4 | <b>G3</b>        | <b>C7</b>   | <b>B2</b> | <b>C5</b>    | EI     | <b>C6</b>   |  |
|         | 119 sqm          | 65 sqm      | 56 sqm    | 65 sqm       | 82 sqm | 65 sqm      |  |
| LEVEL 3 | <b>G3</b>        | <b>C7</b>   | <b>B2</b> | <b>C5</b>    | EI     | <b>C6</b>   |  |
|         | 119 sqm          | 65 sqm      | 56 sqm    | 65 sqm       | 82 sqm | 65 sqm      |  |
| LEVEL 2 | <b>G3</b>        | <b>C7</b>   | <b>B2</b> | <b>C5</b>    | EI     | <b>C6</b>   |  |
|         | 119 sqm          | 65 sqm      | 56 sqm    | 65 sqm       | 82 sqm | 65 sqm      |  |
| LEVEL I | FI-G             | <b>C7-G</b> | AI-G      | <b>C5a-G</b> | EI-G   | <b>C6-G</b> |  |
|         | 94 spm           | 65 sqm      | 48 sqm    | 64 sqm       | 82 sqm | 65 sqm      |  |

| 21 Lorong Kismis |                        |                       |                 |                        |                       |                    |           |
|------------------|------------------------|-----------------------|-----------------|------------------------|-----------------------|--------------------|-----------|
| 19               | 20                     | 21                    | 22              | 23                     | 24                    | 25                 | 26        |
| <b>BI</b>        | <b>G2</b>              | <b>C7</b>             | <b>C4</b>       | <b>C4</b>              | <b>C9</b>             | <b>C3</b>          | <b>BI</b> |
| 55 sqm           | 119 sqm                | 65 sqm                | 65 sqm          | 65 sqm                 | 66 sqm                | 65 sqm             | 55 sqm    |
| BI               | <b>G2</b>              | <b>C7</b>             | <b>C4</b>       | <b>C4</b>              | <b>C9</b>             | <b>C3</b>          | BI        |
| 55 sqm           | 119 sqm                | 65 sqm                | 65 sqm          | 65 sqm                 | 66 sqm                | 65 sqm             | 55 sqm    |
| BI               | <b>G2</b>              | <b>C7</b>             | <b>C4</b>       | <b>C4</b>              | <b>C9</b>             | <b>C3</b>          | BI        |
| 55 sqm           | 119 sqm                | 65 sqm                | 65 sqm          | 65 sqm                 | 66 sqm                | 65 sqm             | 55 sqm    |
| BI               | <b>G2</b>              | <b>C7</b>             | <b>C4</b>       | <b>C4</b>              | <b>C9</b>             | <b>C3</b>          | BI        |
| 55 sqm           | 119 sqm                | 65 sqm                | 65 sqm          | 65 sqm                 | 66 sqm                | 65 sqm             | 55 sqm    |
| BI-G<br>55 sqm   | <b>G2-G</b><br>120 sqm | <b>C7-G</b><br>65 sqm | C4a-G<br>64 sqm | <b>C4a-G</b><br>64 sqm | <b>C9-G</b><br>66 sqm | <b>C3-G</b> 65 sqm |           |

| 25 LORONG KISMIS |                                                       |                                            |                                              |                                                              |                              |                                            |  |
|------------------|-------------------------------------------------------|--------------------------------------------|----------------------------------------------|--------------------------------------------------------------|------------------------------|--------------------------------------------|--|
|                  | 33                                                    | 34                                         | 35                                           | 36                                                           | 37                           | 38                                         |  |
|                  | <b>D I</b>                                            | <b>C8</b>                                  | <b>B2</b>                                    | <b>E2</b>                                                    | <b>E2</b>                    | BI                                         |  |
|                  | 75 sqm                                                | 66 sqm                                     | 56 sqm                                       | 83 sqm                                                       | 83 sqm                       | 55 sqm                                     |  |
|                  | <b>DI</b>                                             | <b>C8</b>                                  | <b>B2</b>                                    | <b>E2</b>                                                    | <b>E2</b>                    | <b>BI</b>                                  |  |
|                  | 75 sqm                                                | 66 sqm                                     | 56 sqm                                       | 83 sqm                                                       | 83 sqm                       | 55 sqm                                     |  |
|                  | <b>D I</b>                                            | <b>C8</b>                                  | <b>B2</b>                                    | <b>E2</b>                                                    | <b>E2</b>                    | BI                                         |  |
|                  | 75 sqm                                                | 66 sqm                                     | 56 sqm                                       | 83 sqm                                                       | 83 sqm                       | 55 sqm                                     |  |
|                  | <b>D I</b>                                            | <b>C8</b>                                  | <b>B2</b>                                    | <b>E2</b>                                                    | <b>E2</b>                    | BI                                         |  |
|                  | 75 sqm                                                | 66 sqm                                     | 56 sqm                                       | 83 sqm                                                       | 83 sqm                       | 55 sqm                                     |  |
|                  | <b>DI-G</b><br>75 sqm                                 | <b>C8a-G</b><br>64 sqm                     | AI-G<br>48 sqm                               | SHOP I<br>17 sqm                                             |                              | <b>BI-G</b> 55 sqm                         |  |
|                  | DI 75 sqm  DI 75 sqm  DI 75 sqm  DI 75 sqm  DI 75 sqm | C8 66 sqm  C8 66 sqm  C8 66 sqm  C8 66 sqm | B2<br>56 sqm<br>B2<br>56 sqm<br>B2<br>56 sqm | E2<br>83 sqm  E2<br>83 sqm  E2<br>83 sqm  SHOP1 SHOP2 I8 sam | E2<br>83 sqm<br>E2<br>83 sqm | BI 55 sqm  BI 55 sqm  BI 55 sqm  BI 65 sqm |  |