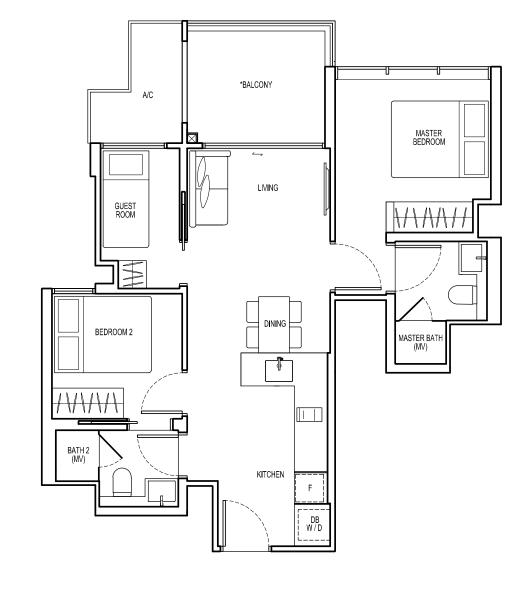

TYPE C4a-G

64 sqm

Block 21 #01-22 #01-23 (Mirror) 2-bedroom + guest

TYPE C4

65 sqm

Block 21 #02-22 to #05-22 #02-23 to #05-23 (Mirror)

All floor areas indicated are inclusive of AC Ledge and PES/Balcony. All floor areas are estimates only and subject to final survey. All floor plans are subject to changes are may be required or approved by the relevant authorities. \*The PES/balcony shall not be enclosed. Only approved PES/balcony screens are to be used. For an illustration of the approved PES/balcony screen, please refer to page 45 of this Brochure.