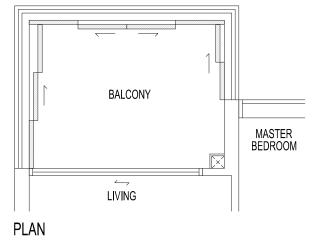

# balcony screen detail

FRONT ELEVATION SECTION

This drawing is for reference only. The screen design is provided for aesthetic uniformity of the development. Materials to be aluminium with powder coated finish. Fixing details are by contractor, and fixing shall not damage the existing waterproofing and structure. Owner shall verify all dimensions prior to fabrication and commencement of work. Drawings are not to scale. The cost of screen and installation shall be borne by the Owner.