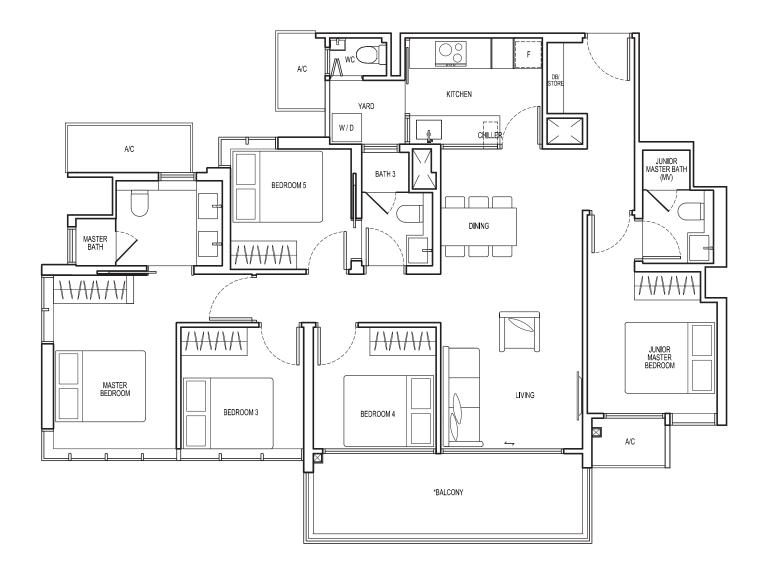

# KITCHEN MASTER BATH DINING BEDROOM 2 LIVING MASTER BEDROOM \*BALCONY All floor areas indicated are inclusive of AC Ledge and PES/Balcony. All floor areas are estimates only and subject to final survey. All floor plans are subject to changes are may be required or approved by the relevant authorities. \*The PES/balcony shall not be enclosed. Only approved PES/balcony screens are to be used. For an illustration of the approved PES/balcony screen, please refer to page 45 of this Brochure.

# BEDROOM 3 BEDROOM 3

All floor areas indicated are inclusive of AC Ledge and PES/Balcony. All floor areas are estimates only and subject to final survey. All floor plans are subject to changes are may be required or approved by the relevant authorities. \*The PES/balcony shall not be enclosed. Only approved PES/balcony screens are to be used. For an illustration of the approved PES/balcony screen, please refer to page 45 of this Brochure.