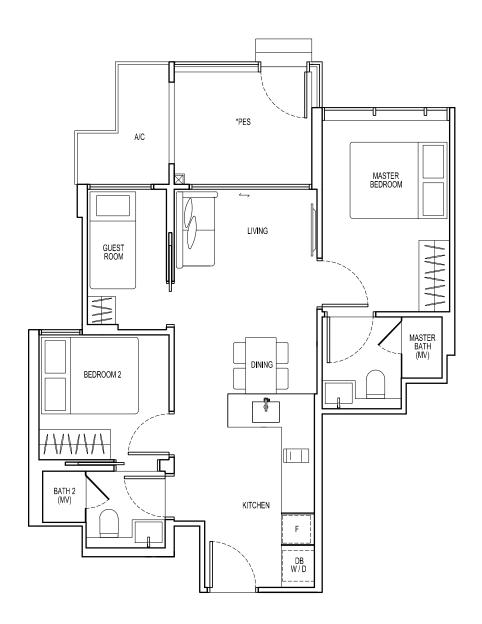

TYPE Cla-G

62 sqm

Block 17 #01-10

2-bedroom + guest

TYPE CI

64 sqm

Block 17 #02-10 to #05-10

\*BALCONY LIVING BEDROOM 2 MASTER BATH (MV) KITCHEN