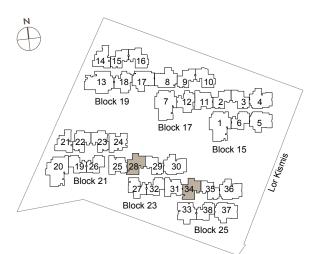

## unit distribution

| 15 Lorong Kismis |                      |                |                   |           |           |                       |
|------------------|----------------------|----------------|-------------------|-----------|-----------|-----------------------|
|                  | 1                    | 2              | 3                 | 4         | 5         | 6                     |
| LEVEL 5          | <b>GI</b>            | <b>B2</b>      | <b>B2</b>         | <b>E2</b> | <b>E2</b> | <b>BI</b>             |
|                  | 118 sqm              | 56 sqm         | 56 sqm            | 83 sqm    | 83 sqm    | 55 sqm                |
| LEVEL 4          | <b>GI</b>            | <b>B2</b>      | <b>B2</b>         | <b>E2</b> | <b>E2</b> | BI                    |
|                  | 118 sqm              | 56 sqm         | 56 sqm            | 83 sqm    | 83 sqm    | 55 sqm                |
| LEVEL 3          | <b>GI</b>            | <b>B2</b>      | <b>B2</b>         | <b>E2</b> | <b>E2</b> | BI                    |
|                  | 118 sqm              | 56 sqm         | 56 sqm            | 83 sqm    | 83 sqm    | 55 sqm                |
| LEVEL 2          | <b>GI</b>            | <b>B2</b>      | <b>B2</b>         | <b>E2</b> | <b>E2</b> | <b>BI</b>             |
|                  | 118 sqm              | 56 sqm         | 56 sqm            | 83 sqm    | 83 sqm    | 55 sqm                |
| LEVEL I          | <b>GI</b><br>118 sqm | AI-G<br>48 sqm | A I - G<br>48 sqm |           |           | <b>BI-G</b><br>55 sqm |

| 17 Lorong Kismis |        |           |        |             |             |  |
|------------------|--------|-----------|--------|-------------|-------------|--|
| 7                | 8      | 9         | 10     | П           | 12          |  |
| <b>GI</b>        | EI     | <b>B2</b> | CI     | <b>C3</b>   | <b>C6</b>   |  |
| 118 sqm          | 82 sqm | 56 sqm    | 64 sqm | 65 sqm      | 65 sqm      |  |
| <b>GI</b>        | EI     | <b>B2</b> | CI     | <b>C3</b>   | <b>C6</b>   |  |
| 118 sqm          | 82 sqm | 56 sqm    | 64 sqm | 65 sqm      | 65 sqm      |  |
| <b>GI</b>        | EI     | <b>B2</b> | CI     | <b>C3</b>   | <b>C6</b>   |  |
| 118 sqm          | 82 sqm | 56 sqm    | 64 sqm | 65 sqm      | 65 sqm      |  |
| <b>GI</b>        | EI     | <b>B2</b> | CI     | <b>C3</b>   | <b>C6</b>   |  |
| 118 sqm          | 82 sqm | 56 sqm    | 64 sqm | 65 sqm      | 65 sqm      |  |
| <b>GI-G</b>      | EI-G   | AI-G      | Cla-G  | <b>C3-G</b> | <b>C6-G</b> |  |
| 118 sqm          | 82 sqm | 48 sqm    | 62 sqm | 65 sqm      | 65 sqm      |  |

|         | 19 Lorong Kismis |             |           |              |        |             |  |
|---------|------------------|-------------|-----------|--------------|--------|-------------|--|
|         | 13               | 14          | 15        | 16           | 17     | 18          |  |
| LEVEL 5 | <b>G3</b>        | <b>C7</b>   | <b>B2</b> | <b>C5</b>    | EI     | <b>C6</b>   |  |
|         | 119 sqm          | 65 sqm      | 56 sqm    | 65 sqm       | 82 sqm | 65 sqm      |  |
| LEVEL 4 | <b>G3</b>        | <b>C7</b>   | <b>B2</b> | <b>C5</b>    | EI     | <b>C6</b>   |  |
|         | 119 sqm          | 65 sqm      | 56 sqm    | 65 sqm       | 82 sqm | 65 sqm      |  |
| LEVEL 3 | <b>G3</b>        | <b>C7</b>   | <b>B2</b> | <b>C5</b>    | EI     | <b>C6</b>   |  |
|         | 119 sqm          | 65 sqm      | 56 sqm    | 65 sqm       | 82 sqm | 65 sqm      |  |
| LEVEL 2 | <b>G3</b>        | <b>C7</b>   | <b>B2</b> | <b>C5</b>    | EI     | <b>C6</b>   |  |
|         | 119 sqm          | 65 sqm      | 56 sqm    | 65 sqm       | 82 sqm | 65 sqm      |  |
| LEVEL I | FI-G             | <b>C7-G</b> | AI-G      | <b>C5a-G</b> | EI-G   | <b>C6-G</b> |  |
|         | 94 spm           | 65 sqm      | 48 sqm    | 64 sqm       | 82 sqm | 65 sqm      |  |

| 21 Lorong Kismis |                        |                       |                 |                        |                       |                    |           |
|------------------|------------------------|-----------------------|-----------------|------------------------|-----------------------|--------------------|-----------|
| 19               | 20                     | 21                    | 22              | 23                     | 24                    | 25                 | 26        |
| <b>BI</b>        | <b>G2</b>              | <b>C7</b>             | <b>C4</b>       | <b>C4</b>              | <b>C9</b>             | <b>C3</b>          | <b>BI</b> |
| 55 sqm           | 119 sqm                | 65 sqm                | 65 sqm          | 65 sqm                 | 66 sqm                | 65 sqm             | 55 sqm    |
| BI               | <b>G2</b>              | <b>C7</b>             | <b>C4</b>       | <b>C4</b>              | <b>C9</b>             | <b>C3</b>          | BI        |
| 55 sqm           | 119 sqm                | 65 sqm                | 65 sqm          | 65 sqm                 | 66 sqm                | 65 sqm             | 55 sqm    |
| BI               | <b>G2</b>              | <b>C7</b>             | <b>C4</b>       | <b>C4</b>              | <b>C9</b>             | <b>C3</b>          | BI        |
| 55 sqm           | 119 sqm                | 65 sqm                | 65 sqm          | 65 sqm                 | 66 sqm                | 65 sqm             | 55 sqm    |
| BI               | <b>G2</b>              | <b>C7</b>             | <b>C4</b>       | <b>C4</b>              | <b>C9</b>             | <b>C3</b>          | BI        |
| 55 sqm           | 119 sqm                | 65 sqm                | 65 sqm          | 65 sqm                 | 66 sqm                | 65 sqm             | 55 sqm    |
| BI-G<br>55 sqm   | <b>G2-G</b><br>120 sqm | <b>C7-G</b><br>65 sqm | C4a-G<br>64 sqm | <b>C4a-G</b><br>64 sqm | <b>C9-G</b><br>66 sqm | <b>C3-G</b> 65 sqm |           |

| 25 LORONG KISMIS |                                                       |                                            |                                              |                                                              |                              |                                            |  |
|------------------|-------------------------------------------------------|--------------------------------------------|----------------------------------------------|--------------------------------------------------------------|------------------------------|--------------------------------------------|--|
|                  | 33                                                    | 34                                         | 35                                           | 36                                                           | 37                           | 38                                         |  |
|                  | <b>D I</b>                                            | <b>C8</b>                                  | <b>B2</b>                                    | <b>E2</b>                                                    | <b>E2</b>                    | BI                                         |  |
|                  | 75 sqm                                                | 66 sqm                                     | 56 sqm                                       | 83 sqm                                                       | 83 sqm                       | 55 sqm                                     |  |
|                  | <b>DI</b>                                             | <b>C8</b>                                  | <b>B2</b>                                    | <b>E2</b>                                                    | <b>E2</b>                    | <b>BI</b>                                  |  |
|                  | 75 sqm                                                | 66 sqm                                     | 56 sqm                                       | 83 sqm                                                       | 83 sqm                       | 55 sqm                                     |  |
|                  | <b>D I</b>                                            | <b>C8</b>                                  | <b>B2</b>                                    | <b>E2</b>                                                    | <b>E2</b>                    | BI                                         |  |
|                  | 75 sqm                                                | 66 sqm                                     | 56 sqm                                       | 83 sqm                                                       | 83 sqm                       | 55 sqm                                     |  |
|                  | <b>D I</b>                                            | <b>C8</b>                                  | <b>B2</b>                                    | <b>E2</b>                                                    | <b>E2</b>                    | BI                                         |  |
|                  | 75 sqm                                                | 66 sqm                                     | 56 sqm                                       | 83 sqm                                                       | 83 sqm                       | 55 sqm                                     |  |
|                  | <b>DI-G</b><br>75 sqm                                 | <b>C8a-G</b><br>64 sqm                     | AI-G<br>48 sqm                               | SHOP I<br>17 sqm                                             |                              | <b>BI-G</b> 55 sqm                         |  |
|                  | DI 75 sqm  DI 75 sqm  DI 75 sqm  DI 75 sqm  DI 75 sqm | C8 66 sqm  C8 66 sqm  C8 66 sqm  C8 66 sqm | B2<br>56 sqm<br>B2<br>56 sqm<br>B2<br>56 sqm | E2<br>83 sqm  E2<br>83 sqm  E2<br>83 sqm  SHOP1 SHOP2 I8 sam | E2<br>83 sqm<br>E2<br>83 sqm | BI 55 sqm  BI 55 sqm  BI 55 sqm  BI 65 sqm |  |