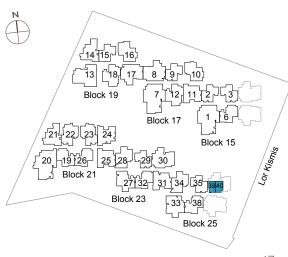

#### Overseas

West End Residences, Australia Noku, Maldives

Noku, Kyoto

Developer: Roxy-TE2 Development Pte. Ltd. | Company Registration Number: 201803557N | Developer's Licence No.: C1303 | Tenure of Land: Leasehold 99 years commencing on 31 May 2019 | Encumbrances: Mortgage(s) in Favour of CIMB Bank Berhad | Expected Date of Vacant Possession: I May 2023 | Expected Date of Legal Completion: I May 2026 | Location: Lot 656A and 4373K of Mukim 5 at 15, 17, 19, 21, 23, 25 Lorong Kismis.