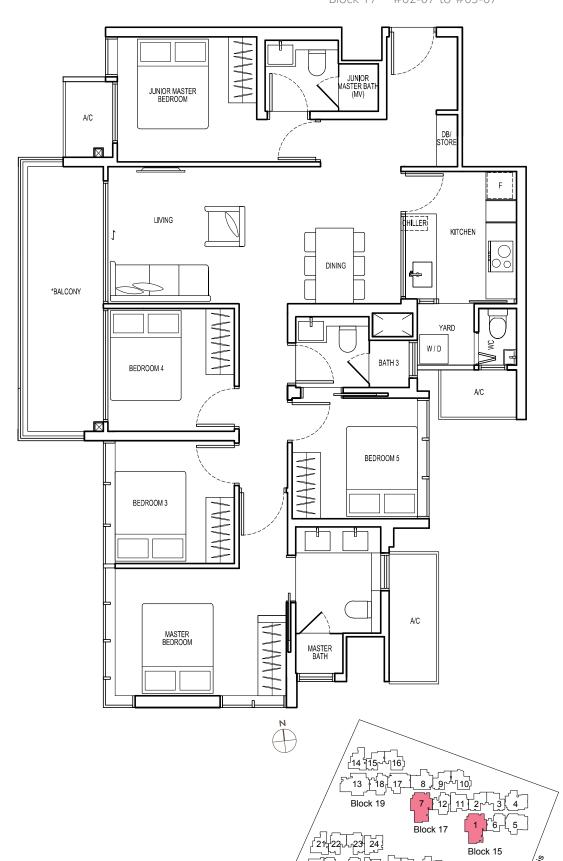

#### TYPE GI-G

118 sqm

Block 17 #01-07

#### TYPE GI

II8 sqm

Block 15 #01-01 to #05-01 Block 17 #02-07 to #05-07

Block 21 #01-20