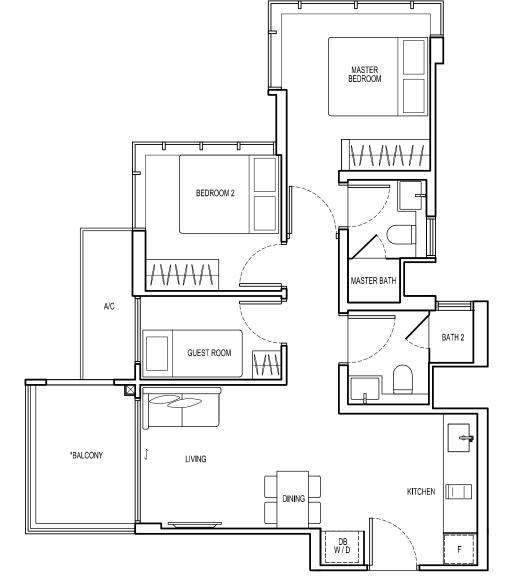

TYPE Cla-G

62 sqm

Block 17 #01-10

2-bedroom + guest

TYPE CI

64 sqm

Block 17 #02-10 to #05-10

\*BALCONY LIVING BEDROOM 2 MASTER BATH (MV) KITCHEN