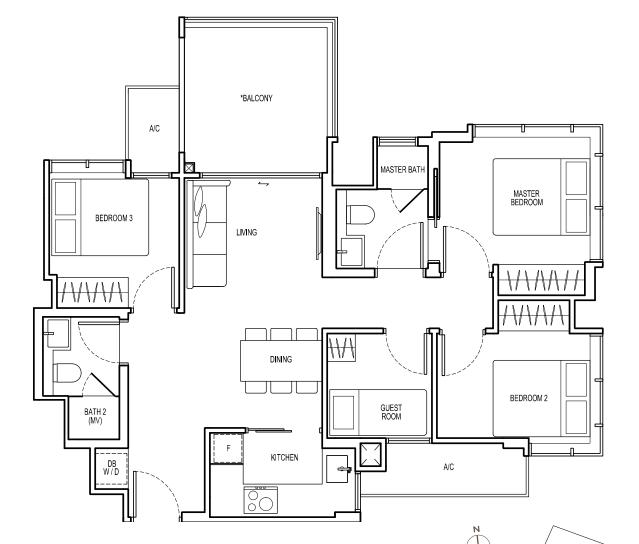

# KITCHEN MASTER BATH DINING BEDROOM 2 LIVING MASTER BEDROOM \*BALCONY All floor areas indicated are inclusive of AC Ledge and PES/Balcony. All floor areas are estimates only and subject to final survey. All floor plans are subject to changes are may be required or approved by the relevant authorities. \*The PES/balcony shall not be enclosed. Only approved PES/balcony screens are to be used. For an illustration of the approved PES/balcony screen, please refer to page 45 of this Brochure.