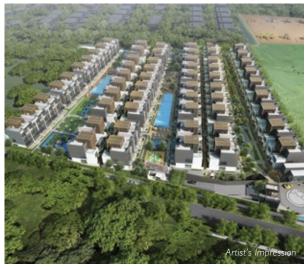

# vacation at home with an abundance of facilities

# first level

- Drop Off Lobby
- 2 Arrival Court
- 3 Social Lounge
- 4 Infinity Pool Deck
- 5 25m Lap Pool
- 6 Waterfall Valley
- 7 Jet Pool
- 8 Sanctuary Stream
- 9 Spa Cove
- 10 Family Pool
- Tamily Deck 12 Aqua Trail
- 13 Aqua Bed
- 14 Water Terrace Deck
- 15 Water Terrace Pavilion

- 16 Aqua Gym
- 17 Chill Out Deck
- 18 Vista Pavilion
- 19 Meditation Lawn
- 20 Putting Green
- 21) Yoga Lawn
- 22 Glamping Lawn
- 23 Outdoor Cabana
- 24 Maze Garden
- 25 Picnic Lawn
- 26 Chess Garden
- 27 Wellness Garden 28 Bicycle Parking Area
- 29 Canopy Gym
- 30 The Clubhouse
- A Guard House
- B Bulk Meter
- C Parcel Locker System (Lower Basement)
- Accessible Toilet
- **E** Outdoor Shower

## roof terrace

- 31 Hilltop Tapas Lounge
- 32 Fitness Station
- 33 Stellar Family Lawn
- 34 Day Bed Lawn
- 35 Outback Grill Pavilion
- 36 Champagne Wet Deck 46 Kids Adventure Play
- 37 Champagne Lounge
- 38 Champagne Court
- 39 Swing Garden
- 40 Vantage Deck

- 41 Hilltop Grill Pavilion
- 42 Serenity Lawn
- 43 Reflexology Spa
- 44 Bubble Pool
- 45 The Cellar Pavilion
- 47 Kids Club Pavilion
- 48 Star Gazing Lawn
- 49 Hilltop Gourmet Pavilion
- 50 Hammock Lawn
- **E** Outdoor Shower