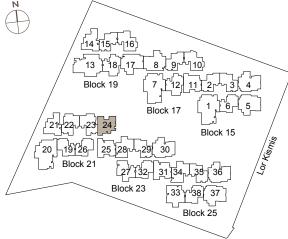

#### Overseas

West End Residences, Australia Noku, Maldives

Noku, Kyoto

Developer: Roxy-TE2 Development Pte. Ltd. | Company Registration Number: 201803557N | Developer's Licence No.: C1303 | Tenure of Land: Leasehold 99 years commencing on 31 May 2019 | Encumbrances: Mortgage(s) in Favour of CIMB Bank Berhad | Expected Date of Vacant Possession: I May 2023 | Expected Date of Legal Completion: I May 2026 | Location: Lot 656A and 4373K of Mukim 5 at 15, 17, 19, 21, 23, 25 Lorong Kismis.