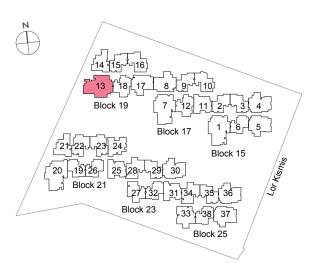

#### Overseas

West End Residences, Australia Noku, Maldives

Noku, Kyoto

Developer: Roxy-TE2 Development Pte. Ltd. | Company Registration Number: 201803557N | Developer's Licence No.: C1303 | Tenure of Land: Leasehold 99 years commencing on 31 May 2019 | Encumbrances: Mortgage(s) in Favour of CIMB Bank Berhad | Expected Date of Vacant Possession: I May 2023 | Expected Date of Legal Completion: I May 2026 | Location: Lot 656A and 4373K of Mukim 5 at 15, 17, 19, 21, 23, 25 Lorong Kismis.