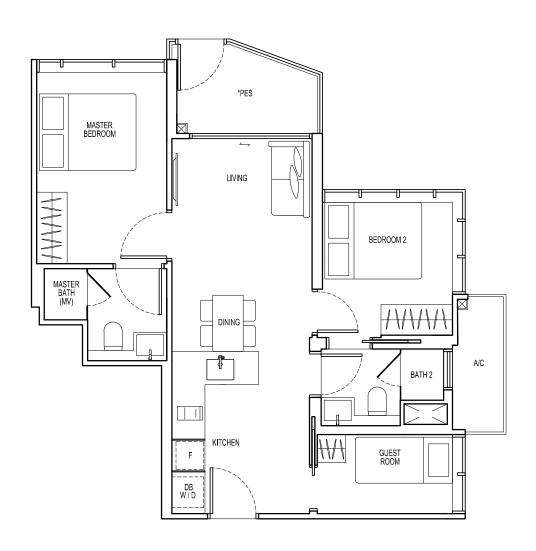

TYPE Cla-G

62 sqm

Block 17 #01-10

2-bedroom + guest

TYPE CI

64 sqm

Block 17 #02-10 to #05-10

\*BALCONY LIVING BEDROOM 2 MASTER BATH (MV) KITCHEN

All floor areas indicated are inclusive of AC Ledge and PES/Balcony. All floor areas are estimates only and subject to final survey. All floor plans are subject to changes are may be required or approved by the relevant authorities. \*The PES/balcony shall not be enclosed. Only approved PES/balcony screens are to be used. For an illustration of the approved PES/balcony screen, please refer to page 45 of this Brochure.