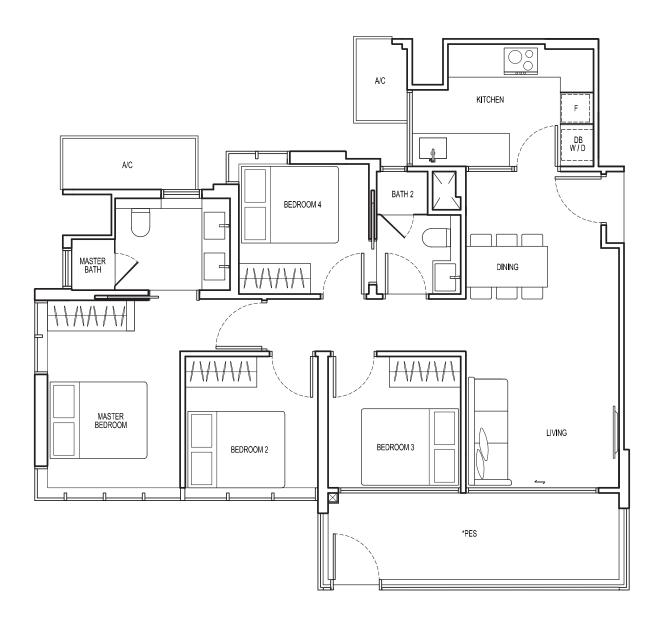

# BEDROOM 3 BEDROOM 3

All floor areas indicated are inclusive of AC Ledge and PES/Balcony. All floor areas are estimates only and subject to final survey. All floor plans are subject to changes are may be required or approved by the relevant authorities. \*The PES/balcony shall not be enclosed. Only approved PES/balcony screens are to be used. For an illustration of the approved PES/balcony screen, please refer to page 45 of this Brochure.