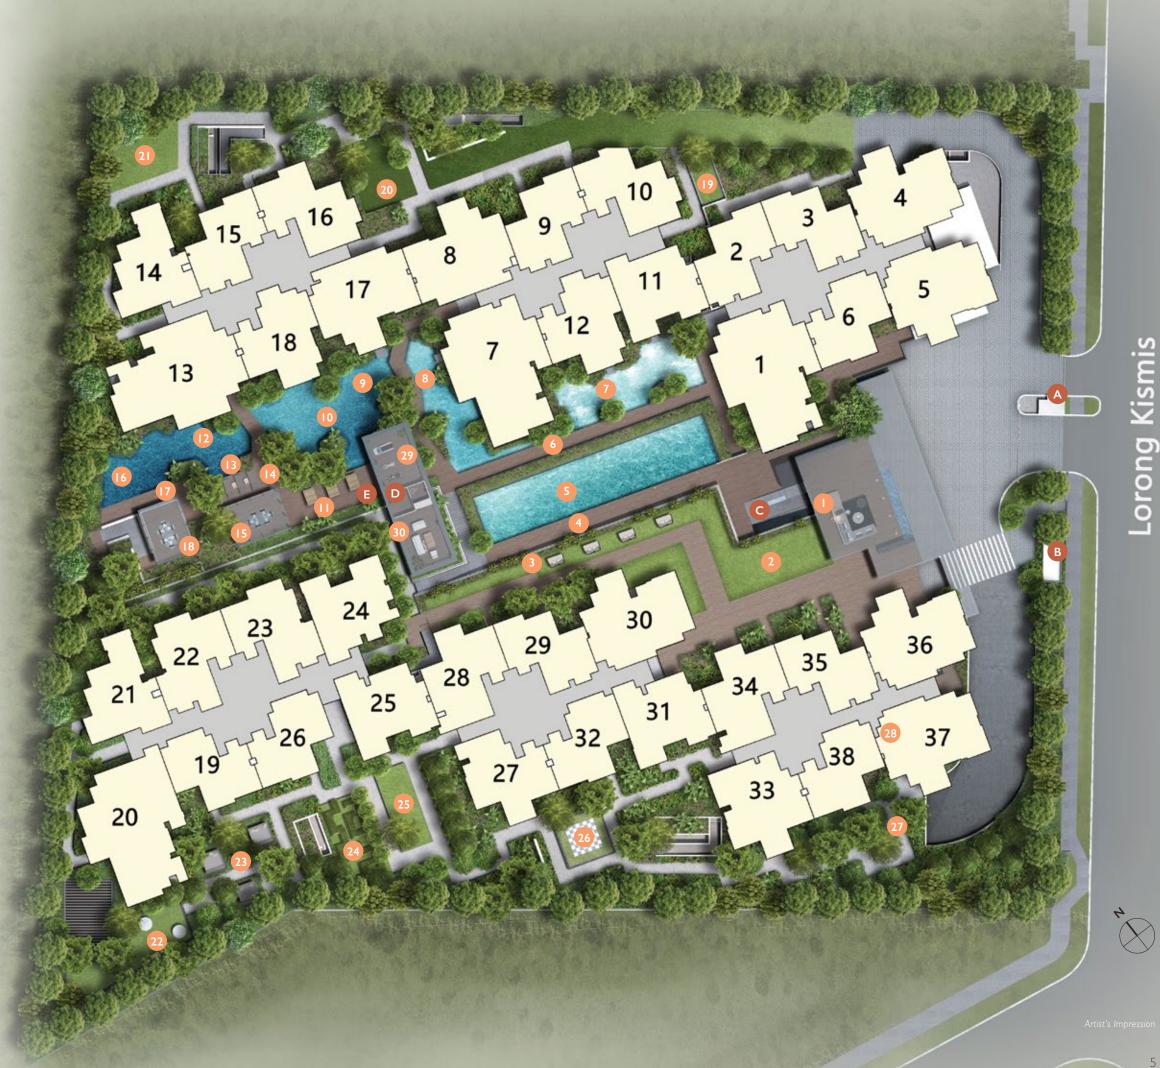

# vacation at home with an abundance of facilities

# first level

- Drop Off Lobby
- 2 Arrival Court
- 3 Social Lounge
- 4 Infinity Pool Deck
- 5 25m Lap Pool
- 6 Waterfall Valley
- 7 Jet Pool
- 8 Sanctuary Stream
- 9 Spa Cove
- 10 Family Pool
- Tamily Deck 12 Aqua Trail
- 13 Aqua Bed
- 14 Water Terrace Deck
- 15 Water Terrace Pavilion

- 16 Aqua Gym
- 17 Chill Out Deck
- 18 Vista Pavilion
- 19 Meditation Lawn
- 20 Putting Green
- 21) Yoga Lawn
- 22 Glamping Lawn
- 23 Outdoor Cabana
- 24 Maze Garden
- 25 Picnic Lawn
- 26 Chess Garden
- 27 Wellness Garden 28 Bicycle Parking Area
- 29 Canopy Gym
- 30 The Clubhouse
- A Guard House
- B Bulk Meter
- C Parcel Locker System (Lower Basement)
- Accessible Toilet
- **E** Outdoor Shower

## roof terrace

- 31 Hilltop Tapas Lounge
- 32 Fitness Station
- 33 Stellar Family Lawn
- 34 Day Bed Lawn
- 35 Outback Grill Pavilion
- 36 Champagne Wet Deck 46 Kids Adventure Play
- 37 Champagne Lounge
- 38 Champagne Court
- 39 Swing Garden
- 40 Vantage Deck

- 41 Hilltop Grill Pavilion
- 42 Serenity Lawn
- 43 Reflexology Spa
- 44 Bubble Pool
- 45 The Cellar Pavilion
- 47 Kids Club Pavilion
- 48 Star Gazing Lawn
- 49 Hilltop Gourmet Pavilion
- 50 Hammock Lawn
- **E** Outdoor Shower