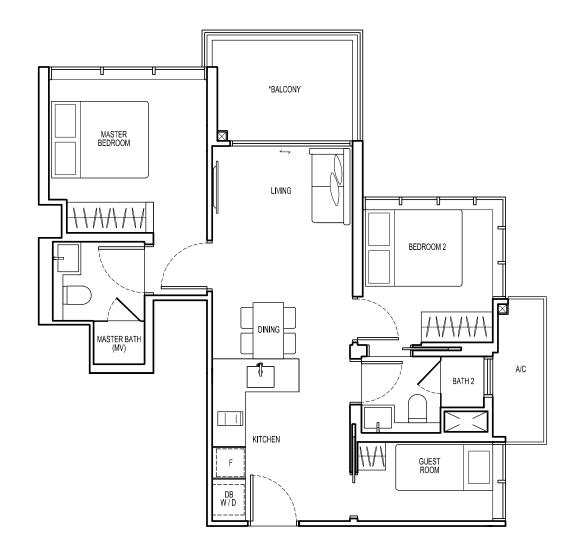

TYPE Cla-G

62 sqm

Block 17 #01-10

2-bedroom + guest

TYPE CI

64 sqm

Block 17 #02-10 to #05-10

\*BALCONY LIVING BEDROOM 2 MASTER BATH (MV) KITCHEN