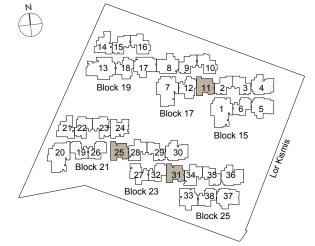

## unit distribution

| 15 Lorong Kismis |                      |                |                   |           |           |                       |
|------------------|----------------------|----------------|-------------------|-----------|-----------|-----------------------|
|                  | 1                    | 2              | 3                 | 4         | 5         | 6                     |
| LEVEL 5          | <b>GI</b>            | <b>B2</b>      | <b>B2</b>         | <b>E2</b> | <b>E2</b> | <b>BI</b>             |
|                  | 118 sqm              | 56 sqm         | 56 sqm            | 83 sqm    | 83 sqm    | 55 sqm                |
| LEVEL 4          | <b>GI</b>            | <b>B2</b>      | <b>B2</b>         | <b>E2</b> | <b>E2</b> | BI                    |
|                  | 118 sqm              | 56 sqm         | 56 sqm            | 83 sqm    | 83 sqm    | 55 sqm                |
| LEVEL 3          | <b>GI</b>            | <b>B2</b>      | <b>B2</b>         | <b>E2</b> | <b>E2</b> | BI                    |
|                  | 118 sqm              | 56 sqm         | 56 sqm            | 83 sqm    | 83 sqm    | 55 sqm                |
| LEVEL 2          | <b>GI</b>            | <b>B2</b>      | <b>B2</b>         | <b>E2</b> | <b>E2</b> | <b>BI</b>             |
|                  | 118 sqm              | 56 sqm         | 56 sqm            | 83 sqm    | 83 sqm    | 55 sqm                |
| LEVEL I          | <b>GI</b><br>118 sqm | AI-G<br>48 sqm | A I - G<br>48 sqm |           |           | <b>BI-G</b><br>55 sqm |

| 17 Lorong Kismis |        |           |        |             |             |  |
|------------------|--------|-----------|--------|-------------|-------------|--|
| 7                | 8      | 9         | 10     | П           | 12          |  |
| <b>GI</b>        | EI     | <b>B2</b> | CI     | <b>C3</b>   | <b>C6</b>   |  |
| 118 sqm          | 82 sqm | 56 sqm    | 64 sqm | 65 sqm      | 65 sqm      |  |
| <b>GI</b>        | EI     | <b>B2</b> | CI     | <b>C3</b>   | <b>C6</b>   |  |
| 118 sqm          | 82 sqm | 56 sqm    | 64 sqm | 65 sqm      | 65 sqm      |  |
| <b>GI</b>        | EI     | <b>B2</b> | CI     | <b>C3</b>   | <b>C6</b>   |  |
| 118 sqm          | 82 sqm | 56 sqm    | 64 sqm | 65 sqm      | 65 sqm      |  |
| <b>GI</b>        | EI     | <b>B2</b> | CI     | <b>C3</b>   | <b>C6</b>   |  |
| 118 sqm          | 82 sqm | 56 sqm    | 64 sqm | 65 sqm      | 65 sqm      |  |
| <b>GI-G</b>      | EI-G   | AI-G      | Cla-G  | <b>C3-G</b> | <b>C6-G</b> |  |
| 118 sqm          | 82 sqm | 48 sqm    | 62 sqm | 65 sqm      | 65 sqm      |  |

|         | 19 Lorong Kismis |             |           |              |        |             |  |
|---------|------------------|-------------|-----------|--------------|--------|-------------|--|
|         | 13               | 14          | 15        | 16           | 17     | 18          |  |
| LEVEL 5 | <b>G3</b>        | <b>C7</b>   | <b>B2</b> | <b>C5</b>    | EI     | <b>C6</b>   |  |
|         | 119 sqm          | 65 sqm      | 56 sqm    | 65 sqm       | 82 sqm | 65 sqm      |  |
| LEVEL 4 | <b>G3</b>        | <b>C7</b>   | <b>B2</b> | <b>C5</b>    | EI     | <b>C6</b>   |  |
|         | 119 sqm          | 65 sqm      | 56 sqm    | 65 sqm       | 82 sqm | 65 sqm      |  |
| LEVEL 3 | <b>G3</b>        | <b>C7</b>   | <b>B2</b> | <b>C5</b>    | EI     | <b>C6</b>   |  |
|         | 119 sqm          | 65 sqm      | 56 sqm    | 65 sqm       | 82 sqm | 65 sqm      |  |
| LEVEL 2 | <b>G3</b>        | <b>C7</b>   | <b>B2</b> | <b>C5</b>    | EI     | <b>C6</b>   |  |
|         | 119 sqm          | 65 sqm      | 56 sqm    | 65 sqm       | 82 sqm | 65 sqm      |  |
| LEVEL I | FI-G             | <b>C7-G</b> | AI-G      | <b>C5a-G</b> | EI-G   | <b>C6-G</b> |  |
|         | 94 spm           | 65 sqm      | 48 sqm    | 64 sqm       | 82 sqm | 65 sqm      |  |

| 21 Lorong Kismis |                        |                       |                 |                        |                       |                    |           |
|------------------|------------------------|-----------------------|-----------------|------------------------|-----------------------|--------------------|-----------|
| 19               | 20                     | 21                    | 22              | 23                     | 24                    | 25                 | 26        |
| <b>BI</b>        | <b>G2</b>              | <b>C7</b>             | <b>C4</b>       | <b>C4</b>              | <b>C9</b>             | <b>C3</b>          | <b>BI</b> |
| 55 sqm           | 119 sqm                | 65 sqm                | 65 sqm          | 65 sqm                 | 66 sqm                | 65 sqm             | 55 sqm    |
| BI               | <b>G2</b>              | <b>C7</b>             | <b>C4</b>       | <b>C4</b>              | <b>C9</b>             | <b>C3</b>          | BI        |
| 55 sqm           | 119 sqm                | 65 sqm                | 65 sqm          | 65 sqm                 | 66 sqm                | 65 sqm             | 55 sqm    |
| BI               | <b>G2</b>              | <b>C7</b>             | <b>C4</b>       | <b>C4</b>              | <b>C9</b>             | <b>C3</b>          | BI        |
| 55 sqm           | 119 sqm                | 65 sqm                | 65 sqm          | 65 sqm                 | 66 sqm                | 65 sqm             | 55 sqm    |
| BI               | <b>G2</b>              | <b>C7</b>             | <b>C4</b>       | <b>C4</b>              | <b>C9</b>             | <b>C3</b>          | BI        |
| 55 sqm           | 119 sqm                | 65 sqm                | 65 sqm          | 65 sqm                 | 66 sqm                | 65 sqm             | 55 sqm    |
| BI-G<br>55 sqm   | <b>G2-G</b><br>120 sqm | <b>C7-G</b><br>65 sqm | C4a-G<br>64 sqm | <b>C4a-G</b><br>64 sqm | <b>C9-G</b><br>66 sqm | <b>C3-G</b> 65 sqm |           |

| 25 LORONG KISMIS |                                                       |                                            |                                              |                                                              |                              |                                            |  |
|------------------|-------------------------------------------------------|--------------------------------------------|----------------------------------------------|--------------------------------------------------------------|------------------------------|--------------------------------------------|--|
|                  | 33                                                    | 34                                         | 35                                           | 36                                                           | 37                           | 38                                         |  |
|                  | <b>D I</b>                                            | <b>C8</b>                                  | <b>B2</b>                                    | <b>E2</b>                                                    | <b>E2</b>                    | BI                                         |  |
|                  | 75 sqm                                                | 66 sqm                                     | 56 sqm                                       | 83 sqm                                                       | 83 sqm                       | 55 sqm                                     |  |
|                  | <b>DI</b>                                             | <b>C8</b>                                  | <b>B2</b>                                    | <b>E2</b>                                                    | <b>E2</b>                    | <b>BI</b>                                  |  |
|                  | 75 sqm                                                | 66 sqm                                     | 56 sqm                                       | 83 sqm                                                       | 83 sqm                       | 55 sqm                                     |  |
|                  | <b>D I</b>                                            | <b>C8</b>                                  | <b>B2</b>                                    | <b>E2</b>                                                    | <b>E2</b>                    | BI                                         |  |
|                  | 75 sqm                                                | 66 sqm                                     | 56 sqm                                       | 83 sqm                                                       | 83 sqm                       | 55 sqm                                     |  |
|                  | <b>D I</b>                                            | <b>C8</b>                                  | <b>B2</b>                                    | <b>E2</b>                                                    | <b>E2</b>                    | BI                                         |  |
|                  | 75 sqm                                                | 66 sqm                                     | 56 sqm                                       | 83 sqm                                                       | 83 sqm                       | 55 sqm                                     |  |
|                  | <b>DI-G</b><br>75 sqm                                 | <b>C8a-G</b><br>64 sqm                     | AI-G<br>48 sqm                               | SHOP I<br>17 sqm                                             |                              | <b>BI-G</b> 55 sqm                         |  |
|                  | DI 75 sqm  DI 75 sqm  DI 75 sqm  DI 75 sqm  DI 75 sqm | C8 66 sqm  C8 66 sqm  C8 66 sqm  C8 66 sqm | B2<br>56 sqm<br>B2<br>56 sqm<br>B2<br>56 sqm | E2<br>83 sqm  E2<br>83 sqm  E2<br>83 sqm  SHOP1 SHOP2 I8 sam | E2<br>83 sqm<br>E2<br>83 sqm | BI 55 sqm  BI 55 sqm  BI 55 sqm  BI 65 sqm |  |