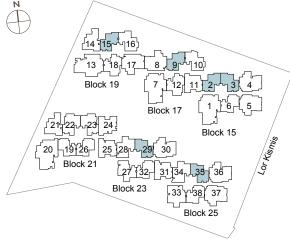

## unit distribution

| 15 Lorong Kismis |                      |                |                   |           |           |                       |
|------------------|----------------------|----------------|-------------------|-----------|-----------|-----------------------|
|                  | 1                    | 2              | 3                 | 4         | 5         | 6                     |
| LEVEL 5          | <b>GI</b>            | <b>B2</b>      | <b>B2</b>         | <b>E2</b> | <b>E2</b> | <b>BI</b>             |
|                  | 118 sqm              | 56 sqm         | 56 sqm            | 83 sqm    | 83 sqm    | 55 sqm                |
| LEVEL 4          | <b>GI</b>            | <b>B2</b>      | <b>B2</b>         | <b>E2</b> | <b>E2</b> | BI                    |
|                  | 118 sqm              | 56 sqm         | 56 sqm            | 83 sqm    | 83 sqm    | 55 sqm                |
| LEVEL 3          | <b>GI</b>            | <b>B2</b>      | <b>B2</b>         | <b>E2</b> | <b>E2</b> | BI                    |
|                  | 118 sqm              | 56 sqm         | 56 sqm            | 83 sqm    | 83 sqm    | 55 sqm                |
| LEVEL 2          | <b>GI</b>            | <b>B2</b>      | <b>B2</b>         | <b>E2</b> | <b>E2</b> | <b>BI</b>             |
|                  | 118 sqm              | 56 sqm         | 56 sqm            | 83 sqm    | 83 sqm    | 55 sqm                |
| LEVEL I          | <b>GI</b><br>118 sqm | AI-G<br>48 sqm | A I - G<br>48 sqm |           |           | <b>BI-G</b><br>55 sqm |

| 17 Lorong Kismis |        |           |        |             |             |  |
|------------------|--------|-----------|--------|-------------|-------------|--|
| 7                | 8      | 9         | 10     | П           | 12          |  |
| <b>GI</b>        | EI     | <b>B2</b> | CI     | <b>C3</b>   | <b>C6</b>   |  |
| 118 sqm          | 82 sqm | 56 sqm    | 64 sqm | 65 sqm      | 65 sqm      |  |
| <b>GI</b>        | EI     | <b>B2</b> | CI     | <b>C3</b>   | <b>C6</b>   |  |
| 118 sqm          | 82 sqm | 56 sqm    | 64 sqm | 65 sqm      | 65 sqm      |  |
| <b>GI</b>        | EI     | <b>B2</b> | CI     | <b>C3</b>   | <b>C6</b>   |  |
| 118 sqm          | 82 sqm | 56 sqm    | 64 sqm | 65 sqm      | 65 sqm      |  |
| <b>GI</b>        | EI     | <b>B2</b> | CI     | <b>C3</b>   | <b>C6</b>   |  |
| 118 sqm          | 82 sqm | 56 sqm    | 64 sqm | 65 sqm      | 65 sqm      |  |
| <b>GI-G</b>      | EI-G   | AI-G      | Cla-G  | <b>C3-G</b> | <b>C6-G</b> |  |
| 118 sqm          | 82 sqm | 48 sqm    | 62 sqm | 65 sqm      | 65 sqm      |  |

|         | 19 Lorong Kismis |             |           |              |        |             |  |
|---------|------------------|-------------|-----------|--------------|--------|-------------|--|
|         | 13               | 14          | 15        | 16           | 17     | 18          |  |
| LEVEL 5 | <b>G3</b>        | <b>C7</b>   | <b>B2</b> | <b>C5</b>    | EI     | <b>C6</b>   |  |
|         | 119 sqm          | 65 sqm      | 56 sqm    | 65 sqm       | 82 sqm | 65 sqm      |  |
| LEVEL 4 | <b>G3</b>        | <b>C7</b>   | <b>B2</b> | <b>C5</b>    | EI     | <b>C6</b>   |  |
|         | 119 sqm          | 65 sqm      | 56 sqm    | 65 sqm       | 82 sqm | 65 sqm      |  |
| LEVEL 3 | <b>G3</b>        | <b>C7</b>   | <b>B2</b> | <b>C5</b>    | EI     | <b>C6</b>   |  |
|         | 119 sqm          | 65 sqm      | 56 sqm    | 65 sqm       | 82 sqm | 65 sqm      |  |
| LEVEL 2 | <b>G3</b>        | <b>C7</b>   | <b>B2</b> | <b>C5</b>    | EI     | <b>C6</b>   |  |
|         | 119 sqm          | 65 sqm      | 56 sqm    | 65 sqm       | 82 sqm | 65 sqm      |  |
| LEVEL I | FI-G             | <b>C7-G</b> | AI-G      | <b>C5a-G</b> | EI-G   | <b>C6-G</b> |  |
|         | 94 spm           | 65 sqm      | 48 sqm    | 64 sqm       | 82 sqm | 65 sqm      |  |

| 21 Lorong Kismis |                        |                       |                 |                        |                       |                    |           |
|------------------|------------------------|-----------------------|-----------------|------------------------|-----------------------|--------------------|-----------|
| 19               | 20                     | 21                    | 22              | 23                     | 24                    | 25                 | 26        |
| <b>BI</b>        | <b>G2</b>              | <b>C7</b>             | <b>C4</b>       | <b>C4</b>              | <b>C9</b>             | <b>C3</b>          | <b>BI</b> |
| 55 sqm           | 119 sqm                | 65 sqm                | 65 sqm          | 65 sqm                 | 66 sqm                | 65 sqm             | 55 sqm    |
| BI               | <b>G2</b>              | <b>C7</b>             | <b>C4</b>       | <b>C4</b>              | <b>C9</b>             | <b>C3</b>          | BI        |
| 55 sqm           | 119 sqm                | 65 sqm                | 65 sqm          | 65 sqm                 | 66 sqm                | 65 sqm             | 55 sqm    |
| BI               | <b>G2</b>              | <b>C7</b>             | <b>C4</b>       | <b>C4</b>              | <b>C9</b>             | <b>C3</b>          | BI        |
| 55 sqm           | 119 sqm                | 65 sqm                | 65 sqm          | 65 sqm                 | 66 sqm                | 65 sqm             | 55 sqm    |
| BI               | <b>G2</b>              | <b>C7</b>             | <b>C4</b>       | <b>C4</b>              | <b>C9</b>             | <b>C3</b>          | BI        |
| 55 sqm           | 119 sqm                | 65 sqm                | 65 sqm          | 65 sqm                 | 66 sqm                | 65 sqm             | 55 sqm    |
| BI-G<br>55 sqm   | <b>G2-G</b><br>120 sqm | <b>C7-G</b><br>65 sqm | C4a-G<br>64 sqm | <b>C4a-G</b><br>64 sqm | <b>C9-G</b><br>66 sqm | <b>C3-G</b> 65 sqm |           |

| 25 LORONG KISMIS |                                                       |                                            |                                              |                                                              |                              |                                            |  |
|------------------|-------------------------------------------------------|--------------------------------------------|----------------------------------------------|--------------------------------------------------------------|------------------------------|--------------------------------------------|--|
|                  | 33                                                    | 34                                         | 35                                           | 36                                                           | 37                           | 38                                         |  |
|                  | <b>D I</b>                                            | <b>C8</b>                                  | <b>B2</b>                                    | <b>E2</b>                                                    | <b>E2</b>                    | BI                                         |  |
|                  | 75 sqm                                                | 66 sqm                                     | 56 sqm                                       | 83 sqm                                                       | 83 sqm                       | 55 sqm                                     |  |
|                  | <b>DI</b>                                             | <b>C8</b>                                  | <b>B2</b>                                    | <b>E2</b>                                                    | <b>E2</b>                    | <b>BI</b>                                  |  |
|                  | 75 sqm                                                | 66 sqm                                     | 56 sqm                                       | 83 sqm                                                       | 83 sqm                       | 55 sqm                                     |  |
|                  | <b>D I</b>                                            | <b>C8</b>                                  | <b>B2</b>                                    | <b>E2</b>                                                    | <b>E2</b>                    | BI                                         |  |
|                  | 75 sqm                                                | 66 sqm                                     | 56 sqm                                       | 83 sqm                                                       | 83 sqm                       | 55 sqm                                     |  |
|                  | <b>D I</b>                                            | <b>C8</b>                                  | <b>B2</b>                                    | <b>E2</b>                                                    | <b>E2</b>                    | BI                                         |  |
|                  | 75 sqm                                                | 66 sqm                                     | 56 sqm                                       | 83 sqm                                                       | 83 sqm                       | 55 sqm                                     |  |
|                  | <b>DI-G</b><br>75 sqm                                 | <b>C8a-G</b><br>64 sqm                     | AI-G<br>48 sqm                               | SHOP I<br>17 sqm                                             |                              | <b>BI-G</b> 55 sqm                         |  |
|                  | DI 75 sqm  DI 75 sqm  DI 75 sqm  DI 75 sqm  DI 75 sqm | C8 66 sqm  C8 66 sqm  C8 66 sqm  C8 66 sqm | B2<br>56 sqm<br>B2<br>56 sqm<br>B2<br>56 sqm | E2<br>83 sqm  E2<br>83 sqm  E2<br>83 sqm  SHOP1 SHOP2 I8 sam | E2<br>83 sqm<br>E2<br>83 sqm | BI 55 sqm  BI 55 sqm  BI 55 sqm  BI 65 sqm |  |