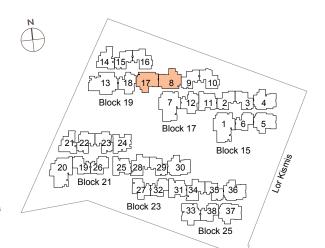

## unit distribution

| 15 Lorong Kismis |                      |                |                   |           |           |                       |
|------------------|----------------------|----------------|-------------------|-----------|-----------|-----------------------|
|                  | 1                    | 2              | 3                 | 4         | 5         | 6                     |
| LEVEL 5          | <b>GI</b>            | <b>B2</b>      | <b>B2</b>         | <b>E2</b> | <b>E2</b> | <b>BI</b>             |
|                  | 118 sqm              | 56 sqm         | 56 sqm            | 83 sqm    | 83 sqm    | 55 sqm                |
| LEVEL 4          | <b>GI</b>            | <b>B2</b>      | <b>B2</b>         | <b>E2</b> | <b>E2</b> | BI                    |
|                  | 118 sqm              | 56 sqm         | 56 sqm            | 83 sqm    | 83 sqm    | 55 sqm                |
| LEVEL 3          | <b>GI</b>            | <b>B2</b>      | <b>B2</b>         | <b>E2</b> | <b>E2</b> | BI                    |
|                  | 118 sqm              | 56 sqm         | 56 sqm            | 83 sqm    | 83 sqm    | 55 sqm                |
| LEVEL 2          | <b>GI</b>            | <b>B2</b>      | <b>B2</b>         | <b>E2</b> | <b>E2</b> | <b>BI</b>             |
|                  | 118 sqm              | 56 sqm         | 56 sqm            | 83 sqm    | 83 sqm    | 55 sqm                |
| LEVEL I          | <b>GI</b><br>118 sqm | AI-G<br>48 sqm | A I - G<br>48 sqm |           |           | <b>BI-G</b><br>55 sqm |

| 17 Lorong Kismis |        |           |        |             |             |  |
|------------------|--------|-----------|--------|-------------|-------------|--|
| 7                | 8      | 9         | 10     | П           | 12          |  |
| <b>GI</b>        | EI     | <b>B2</b> | CI     | <b>C3</b>   | <b>C6</b>   |  |
| 118 sqm          | 82 sqm | 56 sqm    | 64 sqm | 65 sqm      | 65 sqm      |  |
| <b>GI</b>        | EI     | <b>B2</b> | CI     | <b>C3</b>   | <b>C6</b>   |  |
| 118 sqm          | 82 sqm | 56 sqm    | 64 sqm | 65 sqm      | 65 sqm      |  |
| <b>GI</b>        | EI     | <b>B2</b> | CI     | <b>C3</b>   | <b>C6</b>   |  |
| 118 sqm          | 82 sqm | 56 sqm    | 64 sqm | 65 sqm      | 65 sqm      |  |
| <b>GI</b>        | EI     | <b>B2</b> | CI     | <b>C3</b>   | <b>C6</b>   |  |
| 118 sqm          | 82 sqm | 56 sqm    | 64 sqm | 65 sqm      | 65 sqm      |  |
| <b>GI-G</b>      | EI-G   | AI-G      | Cla-G  | <b>C3-G</b> | <b>C6-G</b> |  |
| 118 sqm          | 82 sqm | 48 sqm    | 62 sqm | 65 sqm      | 65 sqm      |  |

|         | 19 Lorong Kismis |             |           |              |        |             |  |
|---------|------------------|-------------|-----------|--------------|--------|-------------|--|
|         | 13               | 14          | 15        | 16           | 17     | 18          |  |
| LEVEL 5 | <b>G3</b>        | <b>C7</b>   | <b>B2</b> | <b>C5</b>    | EI     | <b>C6</b>   |  |
|         | 119 sqm          | 65 sqm      | 56 sqm    | 65 sqm       | 82 sqm | 65 sqm      |  |
| LEVEL 4 | <b>G3</b>        | <b>C7</b>   | <b>B2</b> | <b>C5</b>    | EI     | <b>C6</b>   |  |
|         | 119 sqm          | 65 sqm      | 56 sqm    | 65 sqm       | 82 sqm | 65 sqm      |  |
| LEVEL 3 | <b>G3</b>        | <b>C7</b>   | <b>B2</b> | <b>C5</b>    | EI     | <b>C6</b>   |  |
|         | 119 sqm          | 65 sqm      | 56 sqm    | 65 sqm       | 82 sqm | 65 sqm      |  |
| LEVEL 2 | <b>G3</b>        | <b>C7</b>   | <b>B2</b> | <b>C5</b>    | EI     | <b>C6</b>   |  |
|         | 119 sqm          | 65 sqm      | 56 sqm    | 65 sqm       | 82 sqm | 65 sqm      |  |
| LEVEL I | FI-G             | <b>C7-G</b> | AI-G      | <b>C5a-G</b> | EI-G   | <b>C6-G</b> |  |
|         | 94 spm           | 65 sqm      | 48 sqm    | 64 sqm       | 82 sqm | 65 sqm      |  |

| 21 Lorong Kismis |                        |                       |                 |                        |                       |                    |           |
|------------------|------------------------|-----------------------|-----------------|------------------------|-----------------------|--------------------|-----------|
| 19               | 20                     | 21                    | 22              | 23                     | 24                    | 25                 | 26        |
| <b>BI</b>        | <b>G2</b>              | <b>C7</b>             | <b>C4</b>       | <b>C4</b>              | <b>C9</b>             | <b>C3</b>          | <b>BI</b> |
| 55 sqm           | 119 sqm                | 65 sqm                | 65 sqm          | 65 sqm                 | 66 sqm                | 65 sqm             | 55 sqm    |
| BI               | <b>G2</b>              | <b>C7</b>             | <b>C4</b>       | <b>C4</b>              | <b>C9</b>             | <b>C3</b>          | BI        |
| 55 sqm           | 119 sqm                | 65 sqm                | 65 sqm          | 65 sqm                 | 66 sqm                | 65 sqm             | 55 sqm    |
| BI               | <b>G2</b>              | <b>C7</b>             | <b>C4</b>       | <b>C4</b>              | <b>C9</b>             | <b>C3</b>          | BI        |
| 55 sqm           | 119 sqm                | 65 sqm                | 65 sqm          | 65 sqm                 | 66 sqm                | 65 sqm             | 55 sqm    |
| BI               | <b>G2</b>              | <b>C7</b>             | <b>C4</b>       | <b>C4</b>              | <b>C9</b>             | <b>C3</b>          | BI        |
| 55 sqm           | 119 sqm                | 65 sqm                | 65 sqm          | 65 sqm                 | 66 sqm                | 65 sqm             | 55 sqm    |
| BI-G<br>55 sqm   | <b>G2-G</b><br>120 sqm | <b>C7-G</b><br>65 sqm | C4a-G<br>64 sqm | <b>C4a-G</b><br>64 sqm | <b>C9-G</b><br>66 sqm | <b>C3-G</b> 65 sqm |           |

| 25 LORONG KISMIS |                                                       |                                            |                                              |                                                              |                              |                                            |  |
|------------------|-------------------------------------------------------|--------------------------------------------|----------------------------------------------|--------------------------------------------------------------|------------------------------|--------------------------------------------|--|
|                  | 33                                                    | 34                                         | 35                                           | 36                                                           | 37                           | 38                                         |  |
|                  | <b>D I</b>                                            | <b>C8</b>                                  | <b>B2</b>                                    | <b>E2</b>                                                    | <b>E2</b>                    | BI                                         |  |
|                  | 75 sqm                                                | 66 sqm                                     | 56 sqm                                       | 83 sqm                                                       | 83 sqm                       | 55 sqm                                     |  |
|                  | <b>DI</b>                                             | <b>C8</b>                                  | <b>B2</b>                                    | <b>E2</b>                                                    | <b>E2</b>                    | <b>BI</b>                                  |  |
|                  | 75 sqm                                                | 66 sqm                                     | 56 sqm                                       | 83 sqm                                                       | 83 sqm                       | 55 sqm                                     |  |
|                  | <b>D I</b>                                            | <b>C8</b>                                  | <b>B2</b>                                    | <b>E2</b>                                                    | <b>E2</b>                    | BI                                         |  |
|                  | 75 sqm                                                | 66 sqm                                     | 56 sqm                                       | 83 sqm                                                       | 83 sqm                       | 55 sqm                                     |  |
|                  | <b>D I</b>                                            | <b>C8</b>                                  | <b>B2</b>                                    | <b>E2</b>                                                    | <b>E2</b>                    | BI                                         |  |
|                  | 75 sqm                                                | 66 sqm                                     | 56 sqm                                       | 83 sqm                                                       | 83 sqm                       | 55 sqm                                     |  |
|                  | <b>DI-G</b><br>75 sqm                                 | <b>C8a-G</b><br>64 sqm                     | AI-G<br>48 sqm                               | SHOP I<br>17 sqm                                             |                              | <b>BI-G</b> 55 sqm                         |  |
|                  | DI 75 sqm  DI 75 sqm  DI 75 sqm  DI 75 sqm  DI 75 sqm | C8 66 sqm  C8 66 sqm  C8 66 sqm  C8 66 sqm | B2<br>56 sqm<br>B2<br>56 sqm<br>B2<br>56 sqm | E2<br>83 sqm  E2<br>83 sqm  E2<br>83 sqm  SHOP1 SHOP2 I8 sam | E2<br>83 sqm<br>E2<br>83 sqm | BI 55 sqm  BI 55 sqm  BI 55 sqm  BI 65 sqm |  |

**C** 2 Bedroom + Guest

D 3 Bedroom

**E** 3 Bedroom + Guest

**F** 4 Bedroom

**G** 5 Bedroom

Shop