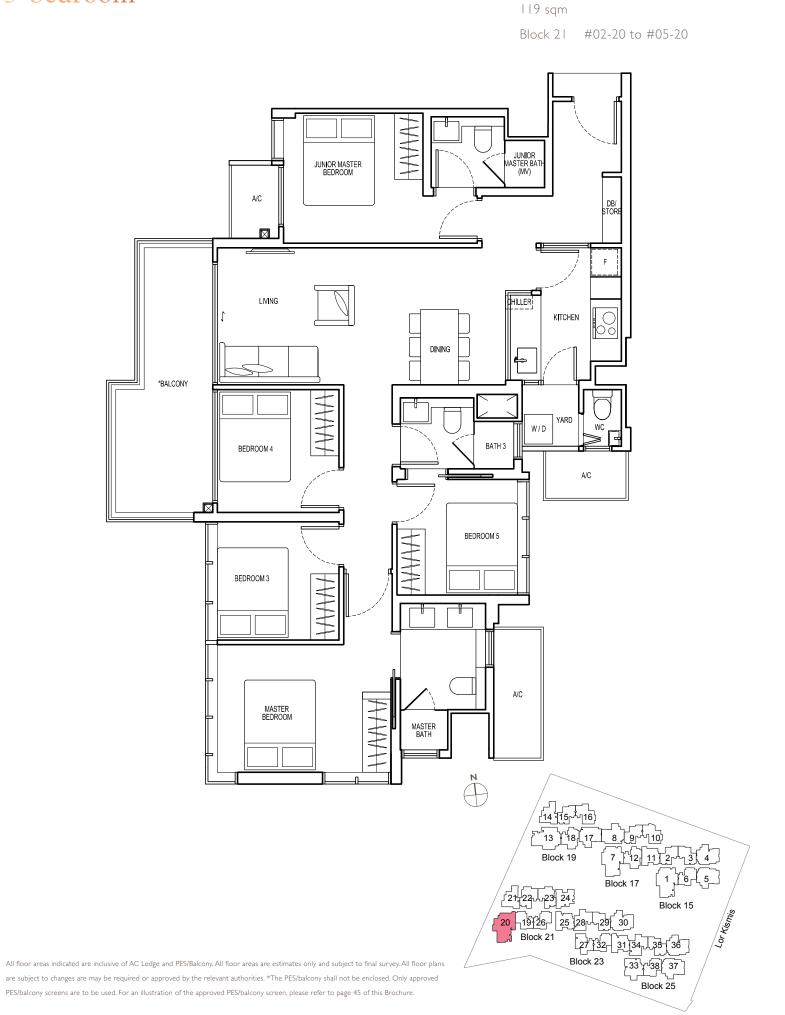

sqm

Block 23 #01-30

#### TYPE E2

83 sqm

Block I5 #02-04 to #05-04

#02-05 to #05-05 (Mirror)

Block 23 #02-30 to #05-30

Block 25 #02-36 to #05-36

#02-37 to #05-37 (Mirror)





All floor areas indicated are inclusive of AC Ledge and PES/Balcony. All floor areas are estimates only and subject to final survey. All floor plans are subject to changes are may be required or approved by the relevant authorities. \*The PES/balcony shall not be enclosed. Only approved PES/balcony screens are to be used. For an illustration of the approved PES/balcony screen, please refer to page 45 of this Brochure.

33

#### TYPE FI-G

94 sqm

Block 19 #01-13









#### TYPE GI-G

118 sqm

Block 17 #01-07

#### TYPE GI

II8 sqm

Block 15 #01-01 to #05-01 Block 17 #02-07 to #05-07







Block 21 #01-20





#### TYPE G3

119 sqm

Block 19 #02-13 to #05-13







# home is the safest place on earth

The comfort of home can never be taken for granted. Each unit is fully equipped with an advanced Smart Home gateway system featuring a pan and tilt camera with motion detectors and Wifi. The camera's night vision, cloud storage and two-way audio capabilities allow you to monitor your home remotely through the Smart Home mobile application, guaranteeing the safety of your home.



Vida Z-Wave Gateway



IP Camera

#### **Provisions**

- Pan & tilt camera for security monitoring
- Cloud storage for video files
- Motion sensor for tracking movement
- Night vision for extra security
- In-built siren for alarm
- 2 way audio for communication

#### Expansions\*

- Smart plug for energy consumption mo