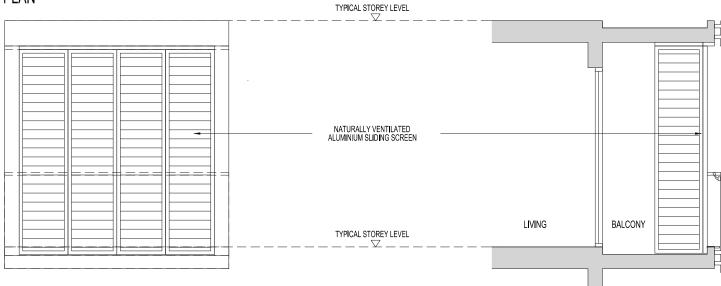

# balcony screen detail

FRONT ELEVATION SECTION

This drawing is for reference only. The screen design is provided for aesthetic uniformity of the development. Materials to be aluminium with powder coated finish. Fixing details are by contractor, and fixing shall not damage the existing waterproofing and structure. Owner shall verify all dimensions prior to fabrication and commencement of work. Drawings are not to scale. The cost of screen and installation shall be borne by the Owner.