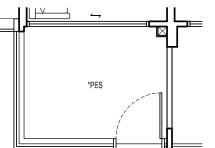

# TYPE BI-G 55 sqm 55 sqm 55 sqm Block 15 #01-06 Block 21 #01-19\*\* (Mirror) #01-26\*\* Block 21 #02-06 to #05-06 #05-19 (Mirror) #02-26 to #05-26

Block 23 #02-32 to #05-32

Block 25 #02-38 to #05-38

Block 23 #01-32

# KITCHEN MASTER BATH DINING BEDROOM 2 LIVING MASTER BEDROOM \*BALCONY All floor areas indicated are inclusive of AC Ledge and PES/Balcony. All floor areas are estimates only and subject to final survey. All floor plans are subject to changes are may be required or approved by the relevant authorities. \*The PES/balcony shall not be enclosed. Only approved PES/balcony screens are to be used. For an illustration of the approved PES/balcony screen, please refer to page 45 of this Brochure.