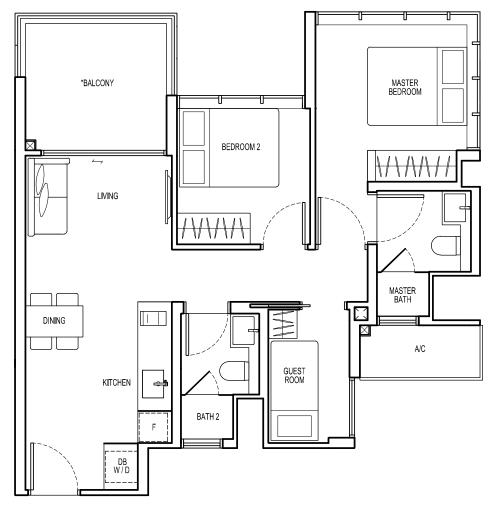

# KITCHEN MASTER BATH DINING BEDROOM 2 LIVING MASTER BEDROOM \*BALCONY All floor areas indicated are inclusive of AC Ledge and PES/Balcony. All floor areas are estimates only and subject to final survey. All floor plans are subject to changes are may be required or approved by the relevant authorities. \*The PES/balcony shall not be enclosed. Only approved PES/balcony screens are to be used. For an illustration of the approved PES/balcony screen, please refer to page 45 of this Brochure.