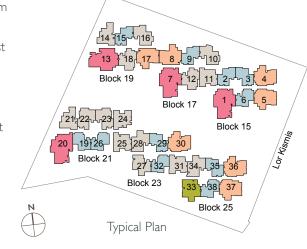

# first level

- Drop Off Lobby
- 2 Arrival Court
- 3 Social Lounge
- 4 Infinity Pool Deck
- 5 25m Lap Pool
- 6 Waterfall Valley
- 7 Jet Pool
- 8 Sanctuary Stream
- 9 Spa Cove
- 10 Family Pool
- Tamily Deck 12 Aqua Trail
- 13 Aqua Bed
- 14 Water Terrace Deck
- 15 Water Terrace Pavilion

- 16 Aqua Gym
- 17 Chill Out Deck
- 18 Vista Pavilion
- 19 Meditation Lawn
- 20 Putting Green
- 21) Yoga Lawn
- 22 Glamping Lawn
- 23 Outdoor Cabana
- 24 Maze Garden
- 25 Picnic Lawn
- 26 Chess Garden
- 27 Wellness Garden 28 Bicycle Parking Area
- 29 Canopy Gym
- 30 The Clubhouse
- A Guard House
- B Bulk Meter
- C Parcel Locker System (Lower Basement)
- Accessible Toilet
- **E** Outdoor Shower

## roof terrace

- 31 Hilltop Tapas Lounge
- 32 Fitness Station
- 33 Stellar Family Lawn
- 34 Day Bed Lawn
- 35 Outback Grill Pavilion
- 36 Champagne Wet Deck 46 Kids Adventure Play
- 37 Champagne Lounge
- 38 Champagne Court
- 39 Swing Garden
- 40 Vantage Deck

- 41 Hilltop Grill Pavilion
- 42 Serenity Lawn
- 43 Reflexology Spa
- 44 Bubble Pool
- 45 The Cellar Pavilion
- 47 Kids Club Pavilion
- 48 Star Gazing Lawn
- 49 Hilltop Gourmet Pavilion
- 50 Hammock Lawn
- **E** Outdoor Shower