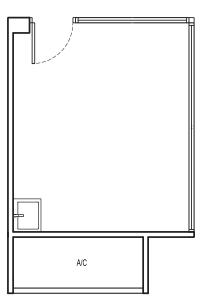

#### TYPE A I-G

48 sqm

Block 15 #01-02 (Mirror)

#01-03

Block 17 #01-09 (Mirror)

Block 19 #01-15 (Mirror)

Block 23 #01-29

Block 25 #01-35

# KITCHEN MASTER BATH DINING BEDROOM 2 LIVING MASTER BEDROOM \*BALCONY All floor areas indicated are inclusive of AC Ledge and PES/Balcony. All floor areas are estimates only and subject to final survey. All floor plans are subject to changes are may be required or approved by the relevant authorities. \*The PES/balcony shall not be enclosed. Only approved PES/balcony screens are to be used. For an illustration of the approved PES/balcony screen, please refer to page 45 of this Brochure.