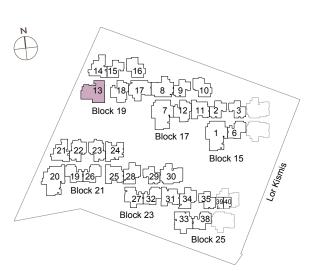

## unit distribution

| 15 Lorong Kismis |                      |                |                   |           |           |                       |
|------------------|----------------------|----------------|-------------------|-----------|-----------|-----------------------|
|                  | 1                    | 2              | 3                 | 4         | 5         | 6                     |
| LEVEL 5          | <b>GI</b>            | <b>B2</b>      | <b>B2</b>         | <b>E2</b> | <b>E2</b> | <b>BI</b>             |
|                  | 118 sqm              | 56 sqm         | 56 sqm            | 83 sqm    | 83 sqm    | 55 sqm                |
| LEVEL 4          | <b>GI</b>            | <b>B2</b>      | <b>B2</b>         | <b>E2</b> | <b>E2</b> | BI                    |
|                  | 118 sqm              | 56 sqm         | 56 sqm            | 83 sqm    | 83 sqm    | 55 sqm                |
| LEVEL 3          | <b>GI</b>            | <b>B2</b>      | <b>B2</b>         | <b>E2</b> | <b>E2</b> | BI                    |
|                  | 118 sqm              | 56 sqm         | 56 sqm            | 83 sqm    | 83 sqm    | 55 sqm                |
| LEVEL 2          | <b>GI</b>            | <b>B2</b>      | <b>B2</b>         | <b>E2</b> | <b>E2</b> | <b>BI</b>             |
|                  | 118 sqm              | 56 sqm         | 56 sqm            | 83 sqm    | 83 sqm    | 55 sqm                |
| LEVEL I          | <b>GI</b><br>118 sqm | AI-G<br>48 sqm | A I - G<br>48 sqm |           |           | <b>BI-G</b><br>55 sqm |

| 17 Lorong Kismis |        |           |        |             |             |  |
|------------------|--------|-----------|--------|-------------|-------------|--|
| 7                | 8      | 9         | 10     | П           | 12          |  |
| <b>GI</b>        | EI     | <b>B2</b> | CI     | <b>C3</b>   | <b>C6</b>   |  |
| 118 sqm          | 82 sqm | 56 sqm    | 64 sqm | 65 sqm      | 65 sqm      |  |
| <b>GI</b>        | EI     | <b>B2</b> | CI     | <b>C3</b>   | <b>C6</b>   |  |
| 118 sqm          | 82 sqm | 56 sqm    | 64 sqm | 65 sqm      | 65 sqm      |  |
| <b>GI</b>        | EI     | <b>B2</b> | CI     | <b>C3</b>   | <b>C6</b>   |  |
| 118 sqm          | 82 sqm | 56 sqm    | 64 sqm | 65 sqm      | 65 sqm      |  |
| <b>GI</b>        | EI     | <b>B2</b> | CI     | <b>C3</b>   | <b>C6</b>   |  |
| 118 sqm          | 82 sqm | 56 sqm    | 64 sqm | 65 sqm      | 65 sqm      |  |
| <b>GI-G</b>      | EI-G   | AI-G      | Cla-G  | <b>C3-G</b> | <b>C6-G</b> |  |
| 118 sqm          | 82 sqm | 48 sqm    | 62 sqm | 65 sqm      | 65 sqm      |  |

|         | 19 Lorong Kismis |             |           |              |        |             |  |
|---------|------------------|-------------|-----------|--------------|--------|-------------|--|
|         | 13               | 14          | 15        | 16           | 17     | 18          |  |
| LEVEL 5 | <b>G3</b>        | <b>C7</b>   | <b>B2</b> | <b>C5</b>    | EI     | <b>C6</b>   |  |
|         | 119 sqm          | 65 sqm      | 56 sqm    | 65 sqm       | 82 sqm | 65 sqm      |  |
| LEVEL 4 | <b>G3</b>        | <b>C7</b>   | <b>B2</b> | <b>C5</b>    | EI     | <b>C6</b>   |  |
|         | 119 sqm          | 65 sqm      | 56 sqm    | 65 sqm       | 82 sqm | 65 sqm      |  |
| LEVEL 3 | <b>G3</b>        | <b>C7</b>   | <b>B2</b> | <b>C5</b>    | EI     | <b>C6</b>   |  |
|         | 119 sqm          | 65 sqm      | 56 sqm    | 65 sqm       | 82 sqm | 65 sqm      |  |
| LEVEL 2 | <b>G3</b>        | <b>C7</b>   | <b>B2</b> | <b>C5</b>    | EI     | <b>C6</b>   |  |
|         | 119 sqm          | 65 sqm      | 56 sqm    | 65 sqm       | 82 sqm | 65 sqm      |  |
| LEVEL I | FI-G             | <b>C7-G</b> | AI-G      | <b>C5a-G</b> | EI-G   | <b>C6-G</b> |  |
|         | 94 spm           | 65 sqm      | 48 sqm    | 64 sqm       | 82 sqm | 65 sqm      |  |

| 21 Lorong Kismis |                        |                       |                 |                        |                       |                    |           |
|------------------|------------------------|-----------------------|-----------------|------------------------|-----------------------|--------------------|-----------|
| 19               | 20                     | 21                    | 22              | 23                     | 24                    | 25                 | 26        |
| <b>BI</b>        | <b>G2</b>              | <b>C7</b>             | <b>C4</b>       | <b>C4</b>              | <b>C9</b>             | <b>C3</b>          | <b>BI</b> |
| 55 sqm           | 119 sqm                | 65 sqm                | 65 sqm          | 65 sqm                 | 66 sqm                | 65 sqm             | 55 sqm    |
| BI               | <b>G2</b>              | <b>C7</b>             | <b>C4</b>       | <b>C4</b>              | <b>C9</b>             | <b>C3</b>          | BI        |
| 55 sqm           | 119 sqm                | 65 sqm                | 65 sqm          | 65 sqm                 | 66 sqm                | 65 sqm             | 55 sqm    |
| BI               | <b>G2</b>              | <b>C7</b>             | <b>C4</b>       | <b>C4</b>              | <b>C9</b>             | <b>C3</b>          | BI        |
| 55 sqm           | 119 sqm                | 65 sqm                | 65 sqm          | 65 sqm                 | 66 sqm                | 65 sqm             | 55 sqm    |
| BI               | <b>G2</b>              | <b>C7</b>             | <b>C4</b>       | <b>C4</b>              | <b>C9</b>             | <b>C3</b>          | BI        |
| 55 sqm           | 119 sqm                | 65 sqm                | 65 sqm          | 65 sqm                 | 66 sqm                | 65 sqm             | 55 sqm    |
| BI-G<br>55 sqm   | <b>G2-G</b><br>120 sqm | <b>C7-G</b><br>65 sqm | C4a-G<br>64 sqm | <b>C4a-G</b><br>64 sqm | <b>C9-G</b><br>66 sqm | <b>C3-G</b> 65 sqm |           |

| 25 LORONG KISMIS |                                                       |                                            |                                              |                                                              |                              |                                            |  |
|------------------|-------------------------------------------------------|--------------------------------------------|----------------------------------------------|--------------------------------------------------------------|------------------------------|--------------------------------------------|--|
|                  | 33                                                    | 34                                         | 35                                           | 36                                                           | 37                           | 38                                         |  |
|                  | <b>D I</b>                                            | <b>C8</b>                                  | <b>B2</b>                                    | <b>E2</b>                                                    | <b>E2</b>                    | BI                                         |  |
|                  | 75 sqm                                                | 66 sqm                                     | 56 sqm                                       | 83 sqm                                                       | 83 sqm                       | 55 sqm                                     |  |
|                  | <b>DI</b>                                             | <b>C8</b>                                  | <b>B2</b>                                    | <b>E2</b>                                                    | <b>E2</b>                    | <b>BI</b>                                  |  |
|                  | 75 sqm                                                | 66 sqm                                     | 56 sqm                                       | 83 sqm                                                       | 83 sqm                       | 55 sqm                                     |  |
|                  | <b>D I</b>                                            | <b>C8</b>                                  | <b>B2</b>                                    | <b>E2</b>                                                    | <b>E2</b>                    | BI                                         |  |
|                  | 75 sqm                                                | 66 sqm                                     | 56 sqm                                       | 83 sqm                                                       | 83 sqm                       | 55 sqm                                     |  |
|                  | <b>D I</b>                                            | <b>C8</b>                                  | <b>B2</b>                                    | <b>E2</b>                                                    | <b>E2</b>                    | BI                                         |  |
|                  | 75 sqm                                                | 66 sqm                                     | 56 sqm                                       | 83 sqm                                                       | 83 sqm                       | 55 sqm                                     |  |
|                  | <b>DI-G</b><br>75 sqm                                 | <b>C8a-G</b><br>64 sqm                     | AI-G<br>48 sqm                               | SHOP I<br>17 sqm                                             |                              | <b>BI-G</b> 55 sqm                         |  |
|                  | DI 75 sqm  DI 75 sqm  DI 75 sqm  DI 75 sqm  DI 75 sqm | C8 66 sqm  C8 66 sqm  C8 66 sqm  C8 66 sqm | B2<br>56 sqm<br>B2<br>56 sqm<br>B2<br>56 sqm | E2<br>83 sqm  E2<br>83 sqm  E2<br>83 sqm  SHOP1 SHOP2 I8 sam | E2<br>83 sqm<br>E2<br>83 sqm | BI 55 sqm  BI 55 sqm  BI 55 sqm  BI 65 sqm |  |