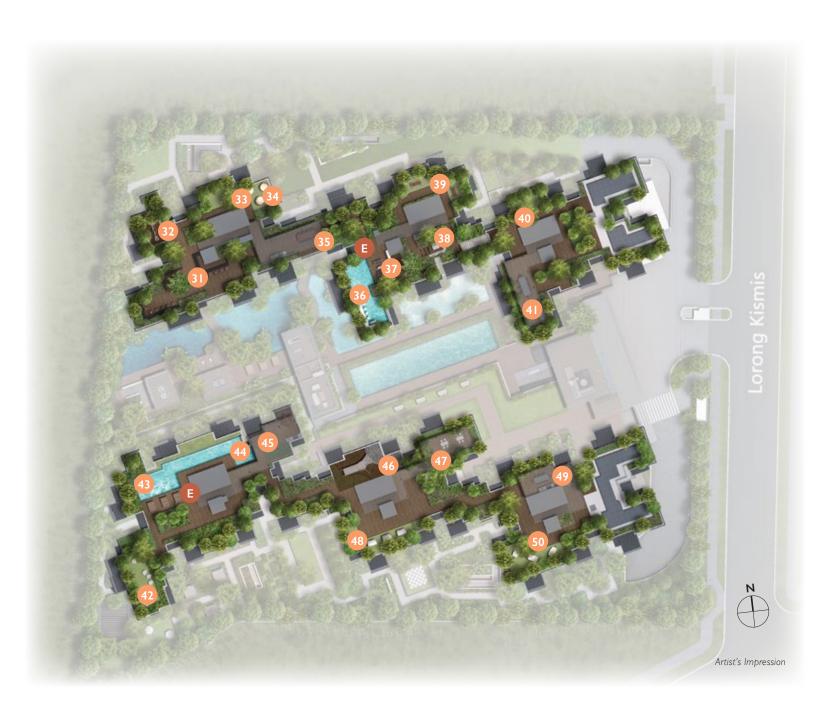

# vacation at home with an abundance of facilities

# first level

- Drop Off Lobby
- 2 Arrival Court
- 3 Social Lounge
- 4 Infinity Pool Deck
- 5 25m Lap Pool
- 6 Waterfall Valley
- 7 Jet Pool
- 8 Sanctuary Stream
- 9 Spa Cove
- 10 Family Pool
- Tamily Deck 12 Aqua Trail
- 13 Aqua Bed
- 14 Water Terrace Deck
- 15 Water Terrace Pavilion

- 16 Aqua Gym
- 17 Chill Out Deck
- 18 Vista Pavilion
- 19 Meditation Lawn
- 20 Putting Green
- 21) Yoga Lawn
- 22 Glamping Lawn
- 23 Outdoor Cabana
- 24 Maze Garden
- 25 Picnic Lawn
- 26 Chess Garden
- 27 Wellness Garden 28 Bicycle Parking Area
- 29 Canopy Gym
- 30 The Clubhouse
- A Guard House
- B Bulk Meter
- C Parcel Locker System (Lower Basement)
- Accessible Toilet
- **E** Outdoor Shower

## roof terrace

- 31 Hilltop Tapas Lounge
- 32 Fitness Station
- 33 Stellar Family Lawn
- 34 Day Bed Lawn
- 35 Outback Grill Pavilion
- 36 Champagne Wet Deck 46 Kids Adventure Play
- 37 Champagne Lounge
- 38 Champagne Court
- 39 Swing Garden
- 40 Vantage Deck

- 41 Hilltop Grill Pavilion
- 42 Serenity Lawn
- 43 Reflexology Spa
- 44 Bubble Pool
- 45 The Cellar Pavilion
- 47 Kids Club Pavilion
- 48 Star Gazing Lawn
- 49 Hilltop Gourmet Pavilion
- 50 Hammock Lawn
- **E** Outdoor Shower