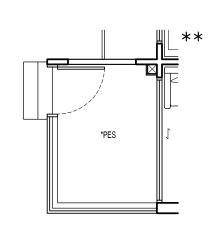

# TYPE BI-G 55 sqm 55 sqm 55 sqm Block 15 #01-06 Block 21 #01-19\*\* (Mirror) #01-26\*\* Block 21 #02-06 to #05-06 #05-19 (Mirror) #02-26 to #05-26

Block 23 #02-32 to #05-32

Block 25 #02-38 to #05-38

Block 23 #01-32

# KITCHEN MASTER BATH DINING BEDROOM 2 LIVING MASTER BEDROOM \*BALCONY All floor areas indicated are inclusive of AC Ledge and PES/Balcony. All floor areas are estimates only and subject to final survey. All floor plans are subject to changes are may be required or approved by the relevant authorities. \*The PES/balcony shall not be enclosed. Only approved PES/balcony screens are to be used. For an illustration of the approved PES/balcony screen, please refer to page 45 of this Brochure.