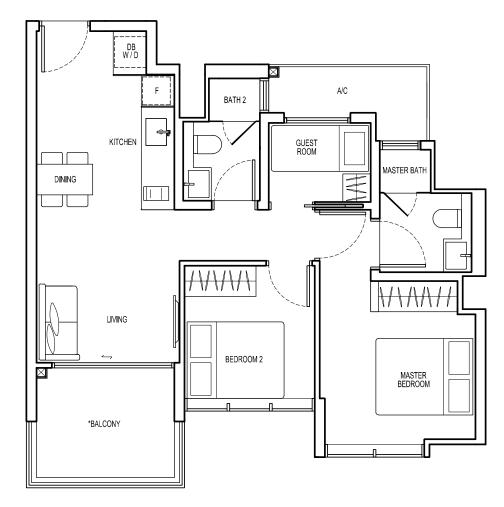

# KITCHEN MASTER BATH DINING BEDROOM 2 LIVING MASTER BEDROOM \*BALCONY All floor areas indicated are inclusive of AC Ledge and PES/Balcony. All floor areas are estimates only and subject to final survey. All floor plans are subject to changes are may be required or approved by the relevant authorities. \*The PES/balcony shall not be enclosed. Only approved PES/balcony screens are to be used. For an illustration of the approved PES/balcony screen, please refer to page 45 of this Brochure.